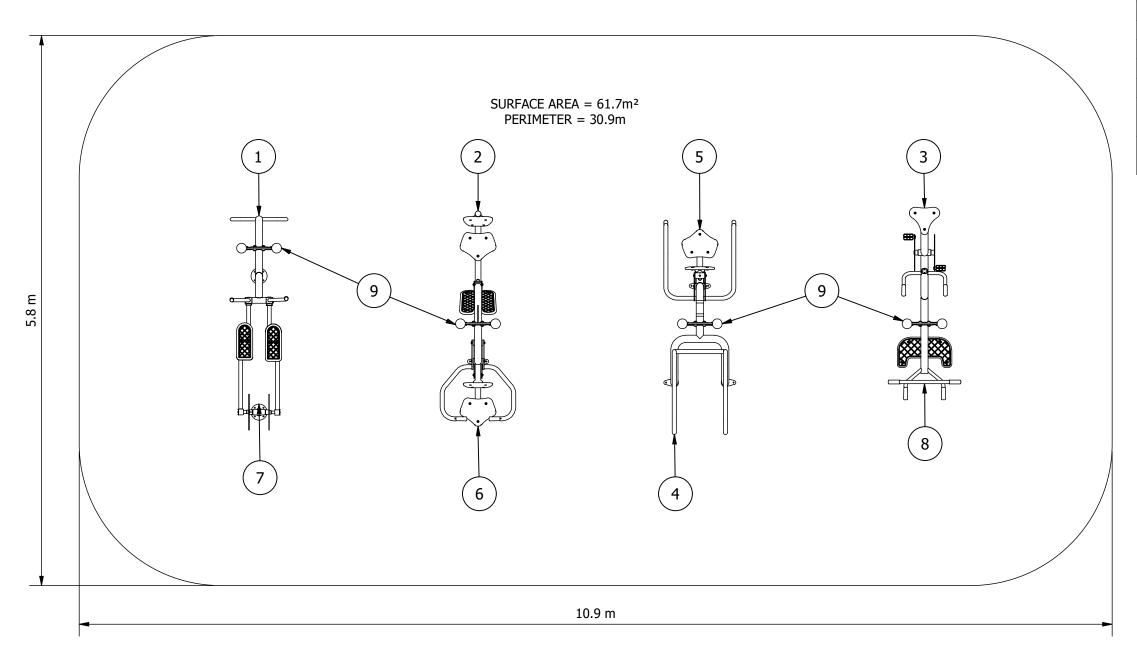

## **Fit-For-Parks** 8 Station Cardio & Strength Circuit

| EQUIPMENT INVENTORY |                                 |     |          |
|---------------------|---------------------------------|-----|----------|
| ITEM                | DESCRIPTION                     | QTY | FHF (mm) |
| 1                   | FFP Stretch Station - Common    | 1   | N/A      |
| 2                   | FFP Leg Press - Common          | 1   | 860      |
| 3                   | FFP Aerobic Cycle - I/G         | 1   | 850      |
| 4                   | FFP Body Pulls & Push Ups - I/G | 1   | 150      |
| 5                   | FFP Chest Press - I/G           | 1   | 580      |
| 6                   | FFP Pull Downs - I/G            | 1   | 590      |
| 7                   | FFP Elliptical Trainer - I/G    | 1   | 400      |
| 8                   | FFP Pull Ups & Leg Raises -     | 1   | 975      |
|                     | Common                          |     |          |
| 9                   | FFP Central Column Double - I/G | 4   | N/A      |
|                     | FLAT CAP                        |     |          |