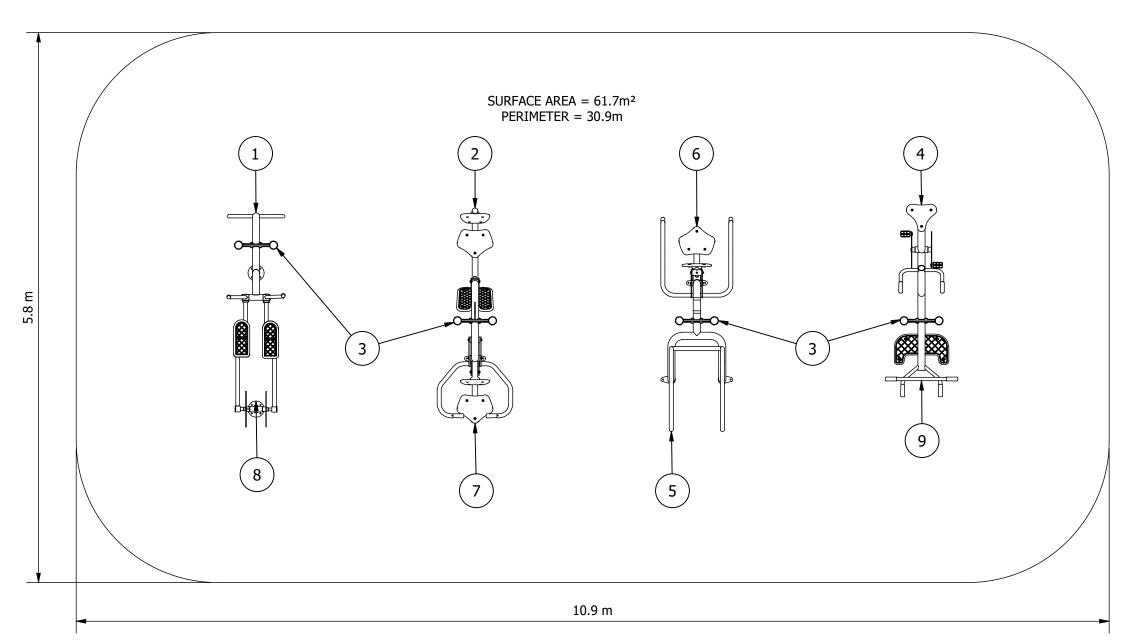

## **Fit-For-Parks** 8 Station Cardio & Strength Circuit

| EQUIPMENT INVENTORY |                                 |     |          |
|---------------------|---------------------------------|-----|----------|
| ITEM                | DESCRIPTION                     | QTY | FHF (mm) |
| 1                   | FFP Stretch Station - Common    | 1   | N/A      |
| 2                   | FFP Leg Press - Common          | 1   | 860      |
| 3                   | FFP Central Column Double - I/G | 4   | N/A      |
| 4                   | FFP Aerobic Cycle - I/G         | 1   | 850      |
| 5                   | FFP Body Pulls & Push Ups - I/G | 1   | 150      |
| 6                   | FFP Chest Press - I/G           | 1   | 580      |
| 7                   | FFP Pull Downs - I/G            | 1   | 590      |
| 8                   | FFP Elliptical Trainer - I/G    | 1   | 400      |
| 9                   | FFP Pull Ups & Leg Raises -     | 1   | 975      |
|                     | Common                          |     |          |