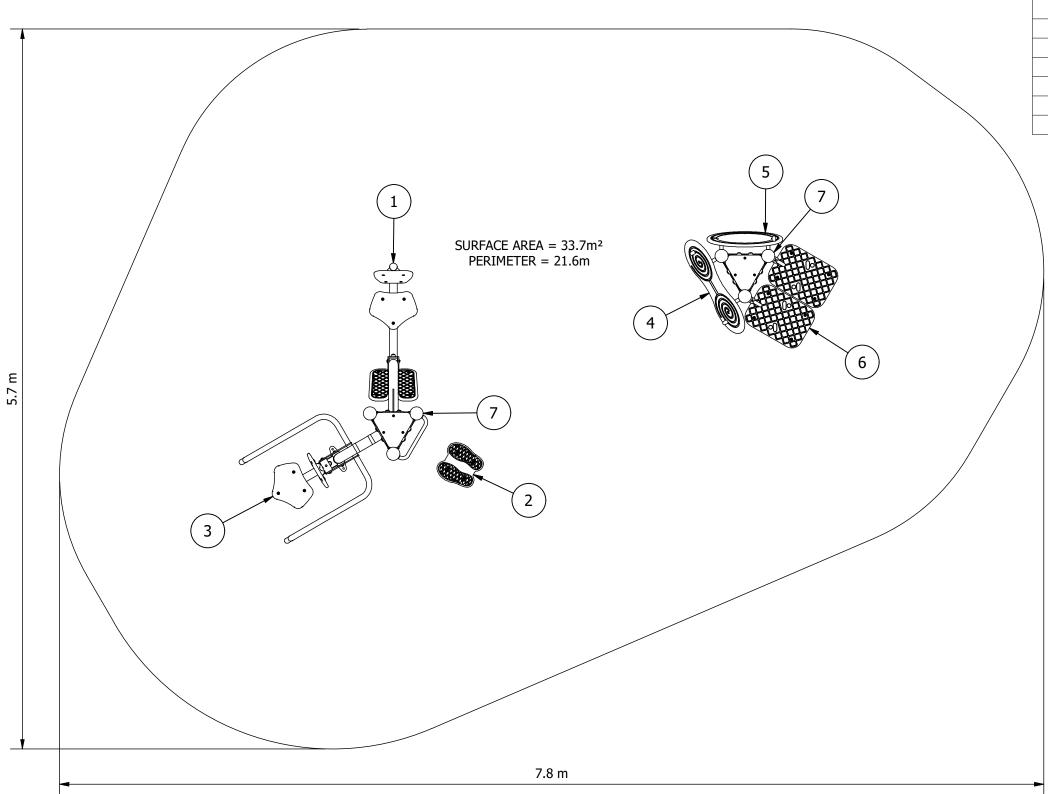

| EQUIPMENT INVENTORY |                                          |     |          |
|---------------------|------------------------------------------|-----|----------|
| ITEM                | DESCRIPTION                              | QTY | FHF (mm) |
| 1                   | FFP Leg Press - Common                   | 1   | 860      |
| 2                   | FFP Body Twist - I/G                     | 1   | 130      |
| 3                   | FFP Chest Press - I/G                    | 1   | 580      |
| 4                   | FFP Dexterity Builder - Common           | 1   | N/A      |
| 5                   | FFP Shoulder Mobility Wheel - Common     | 1   | N/A      |
| 6                   | FFP Step Up Station 300 & 450 - I/G      | 1   | 450      |
| 7                   | FFP Central Column Triple - I/G FLAT CAP | 2   | N/A      |