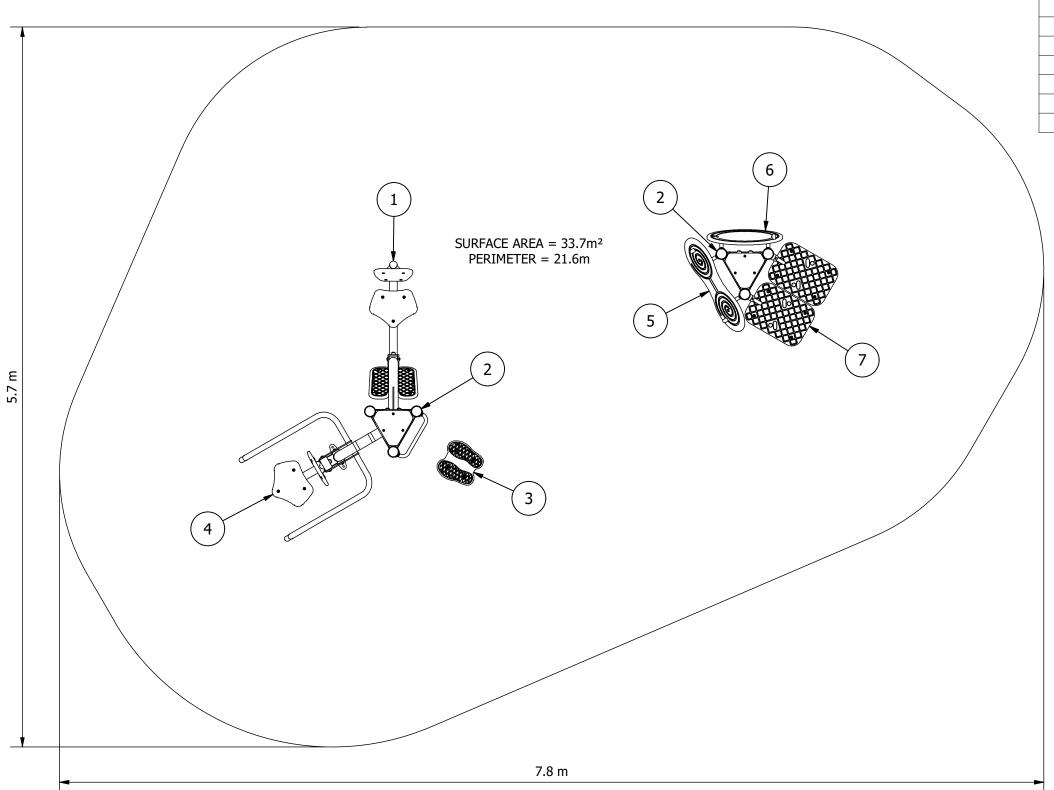

| EQUIPMENT INVENTORY |                                      |     |          |
|---------------------|--------------------------------------|-----|----------|
| ITEM                | DESCRIPTION                          | QTY | FHF (mm) |
| 1                   | FFP Leg Press - Common               | 1   | 860      |
| 2                   | FFP Central Column Triple - I/G      | 2   | N/A      |
| 3                   | FFP Body Twist - I/G                 | 1   | 130      |
| 4                   | FFP Chest Press - I/G                | 1   | 580      |
| 5                   | FFP Dexterity Builder - Common       | 1   | N/A      |
| 6                   | FFP Shoulder Mobility Wheel - Common | 1   | N/A      |
| 7                   | FFP Step Up Station 300 & 450 - I/G  | 1   | 450      |