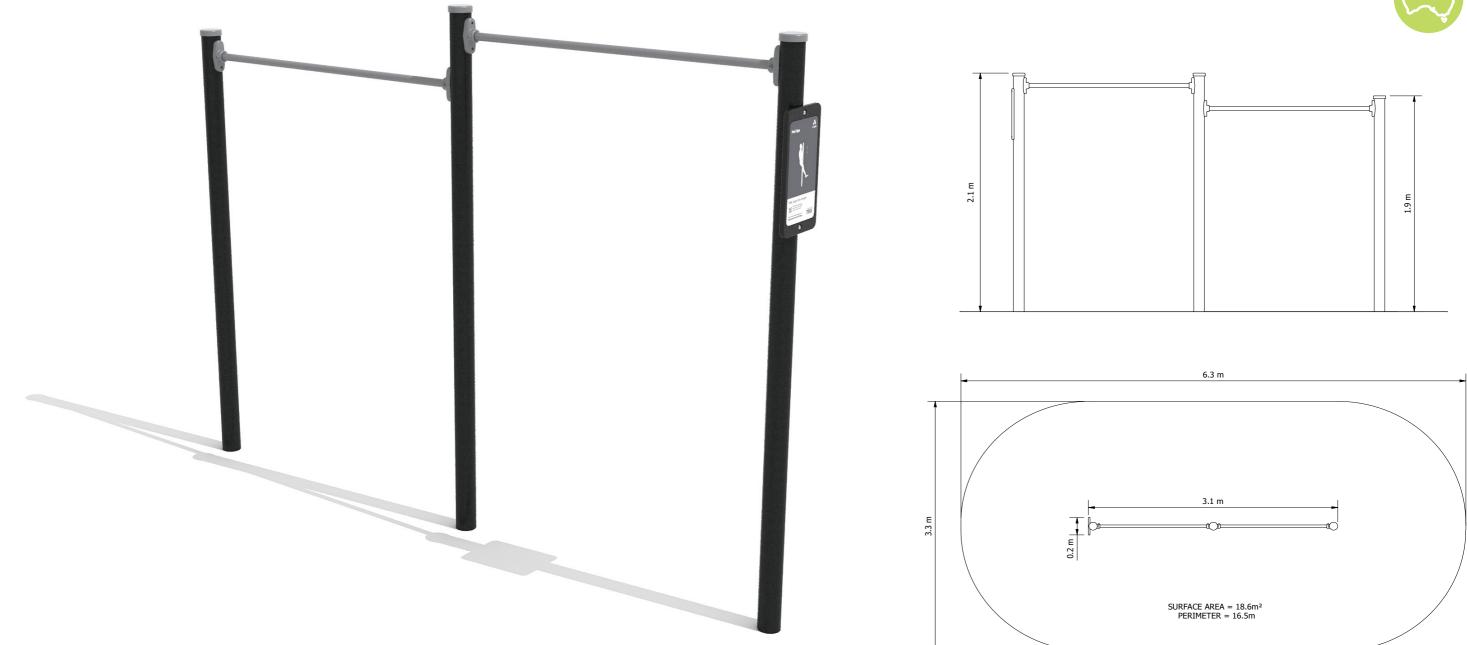

## Pull Up Bars Double (1800 & 2000 High) Fitness Extra

The Fitness Extra range was designed drawing on popular exercise 'systems' which many fitness enthusiasts are accustomed to. These include 'CrossFit' and 'TRX Suspension Training'. The range has been engineered for extreme durability and safety. All equipment includes detailed yet easy to follow instructional signage incorporating QR codes that link to demonstration videos that can be accessed by users on site.

## Product Code: FITX-034

Required Space 3.3m x 6.3m

Max FHoF 990mm

Equipment Height 2100mm