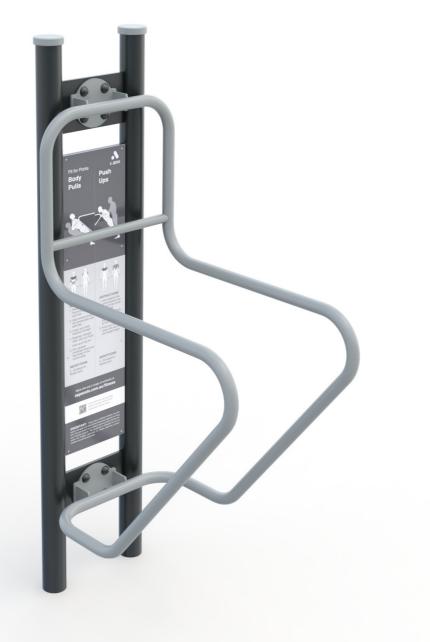

## Body Pull & Push Up Fit For Parks

The Fit for Parks product range has been developed in conjunction with exercise physiologists to deliver a comprehensive community fitness solution. Fit for Parks Product Ranges It covers the three key elements of fitness training including cardio, strength and mobility. All equipment includes detailed yet easy to follow instructional signage incorporating QR codes that link to demonstration videos that can be accessed by users on site.

1.2 m

Double sided column shown in image sold separately.

## Product Code: FFP6151

Max FHoF 150mm

Equipment Height