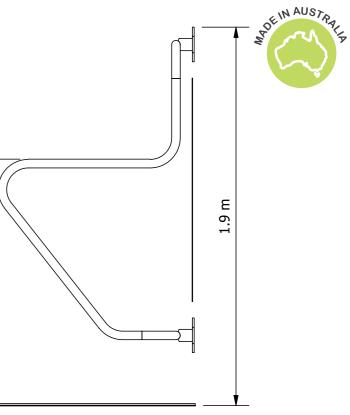

1.2 m

Double sided column shown in image sold separately.

## Product Code: FFP6151

Max FHoF 150mm

Equipment Height