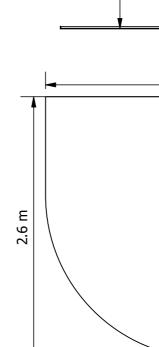

## Body Pull & Push Up Fit For Parks

The Fit for Parks product range has been developed in conjunction with exercise physiologists to deliver a comprehensive community fitness solution. Fit for Parks Product Ranges It covers the three key elements of fitness training including cardio, strength and mobility. All equipment includes detailed yet easy to follow instructional signage incorporating QR codes that link to demonstration videos that can be accessed by users on site.





1.2 m

Double sided column shown in image sold separately.

## Product Code: FFP6151













Max FHoF 150mm



Equipment Height







## ▲ a\_space