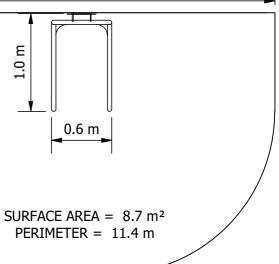

## Body Pull & Push Up Fit For Parks

The Fit for Parks product range has been developed in conjunction with exercise physiologists to deliver a comprehensive community fitness solution. Fit for Parks Product Ranges It covers the three key elements of fitness training including cardio, strength and mobility. All equipment includes detailed yet easy to follow instructional signage incorporating QR codes that link to demonstration videos that can be accessed by users on site.





1.2 m

Double sided column shown in image sold separately.

## Product Code: FFP6151













Max FHoF 150mm



Equipment Height







## ▲ a\_space