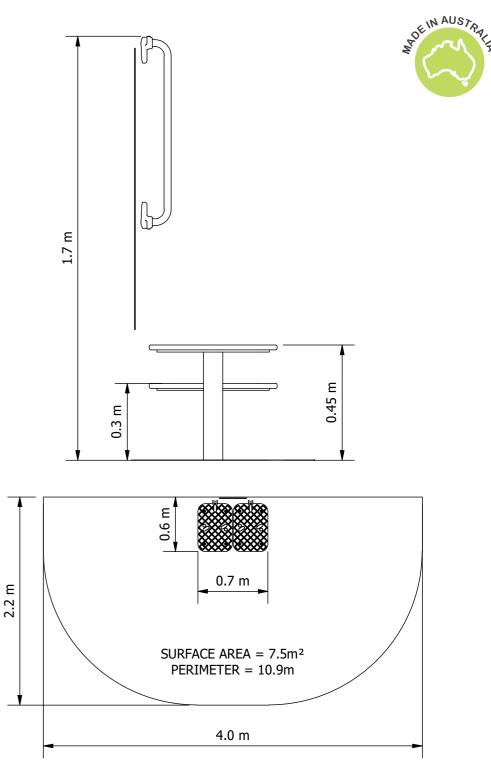

Double sided column shown in image sold separately.

Product Code: FFP6031

2.2m x 4.0m

**Required Space** 

Area 7.5m2

Age Group