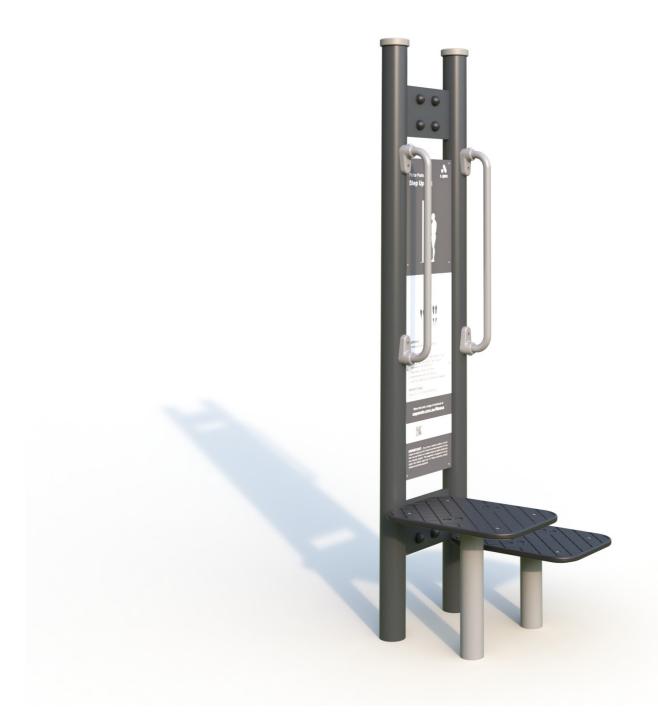

## Step Up Station 300/450H Fit For Parks

The Fit for Parks product range has been developed in conjunction with exercise physiologists to deliver a comprehensive community fitness solution. Fit for Parks Product Ranges It covers the three key elements of fitness training including cardio, strength and mobility. All equipment includes detailed yet easy to follow instructional signage incorporating QR codes that link to demonstration videos that can be accessed by users on site.

Double sided column shown in image sold separately.

Product Code: FFP6031

2.2m x 4.0m

**Required Space** 

Area 7.5m2

Age Group