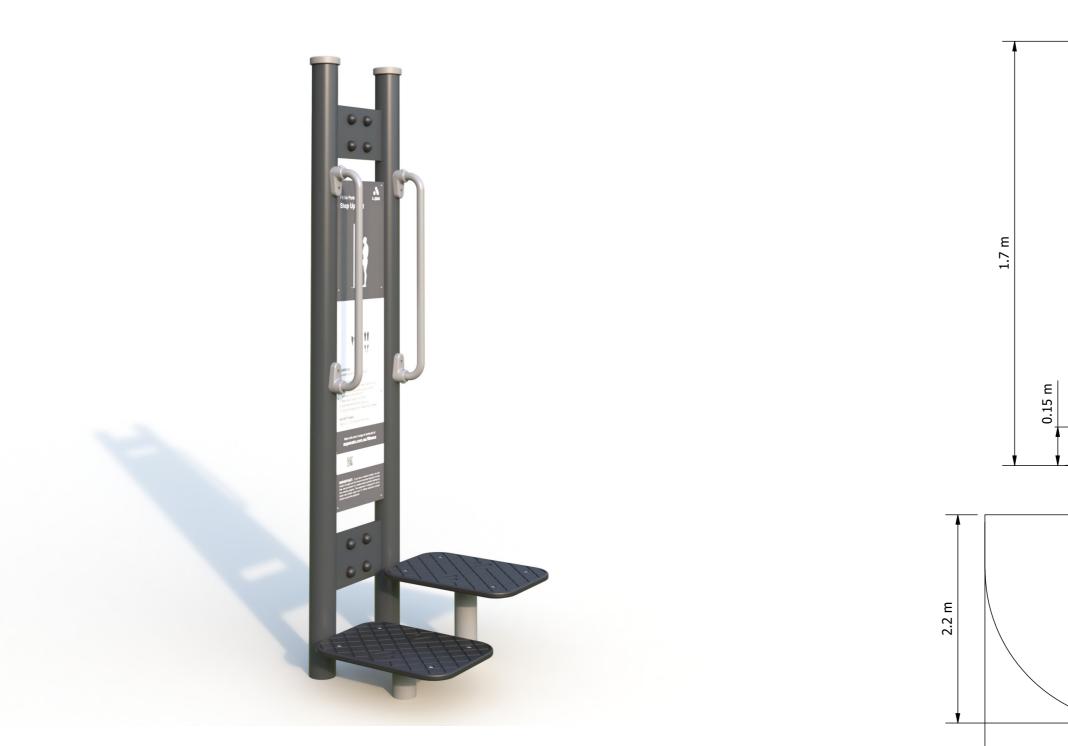

## Step Up Station 150/300H Fit For Parks

Double sided column shown in image sold separately.

## Product Code: FFP6030

Max FHoF 300mm

Equipment Height 2000mm