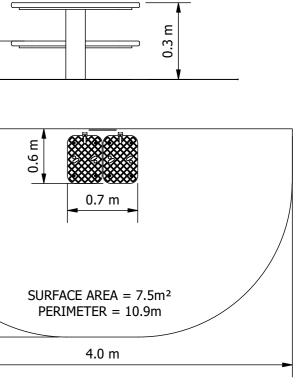

The Fit for Parks product range has been developed in conjunction with exercise physiologists to deliver a comprehensive community fitness solution. Fit for Parks Product Ranges It covers the three key elements of fitness training including cardio, strength and mobility. All equipment includes detailed yet easy to follow instructional signage incorporating QR codes that link to demonstration videos that can be accessed by users on site.

## Step Up Station 150/300H Fit For Parks



Double sided column shown in image sold separately.

## Product Code: FFP6030













Max FHoF 300mm



Equipment Height 2000mm

## **Product Profile FFP6030**





## ▲ a\_space