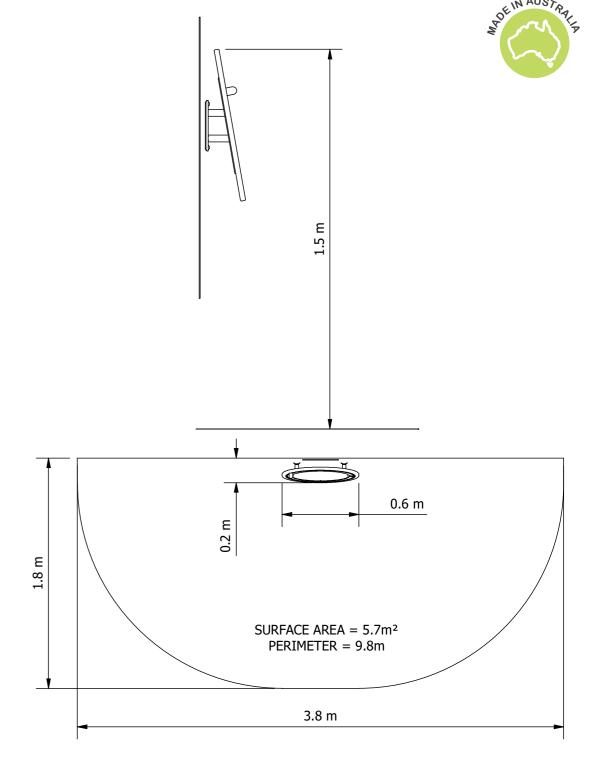

Double sided column shown in image sold separately.

Product Code: FFP6029

1.8m x 3.8m

Area 5.7m2

**Age Group** 