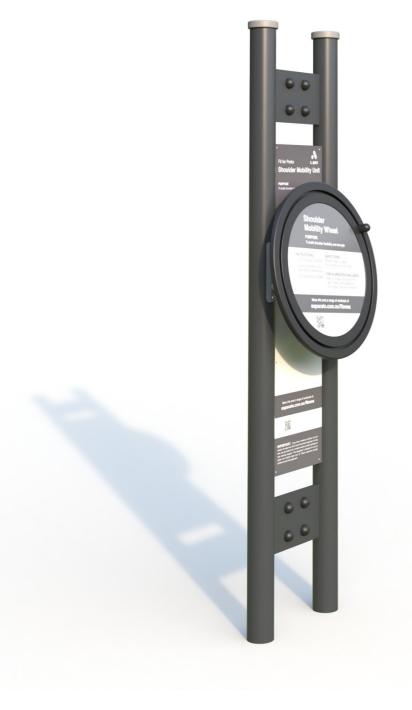

## **Shoulder Mobility Station Fit For Parks**

The Fit for Parks product range has been developed in conjunction with exercise physiologists to deliver a comprehensive community fitness solution. Fit for Parks Product Ranges It covers the three key elements of fitness training including cardio, strength and mobility. All equipment includes detailed yet easy to follow instructional signage incorporating QR codes that link to demonstration videos that can be accessed by users on site.

Double sided column shown in image sold separately.

Product Code: FFP6029

1.8m x 3.8m

Area 5.7m2

**Age Group** 