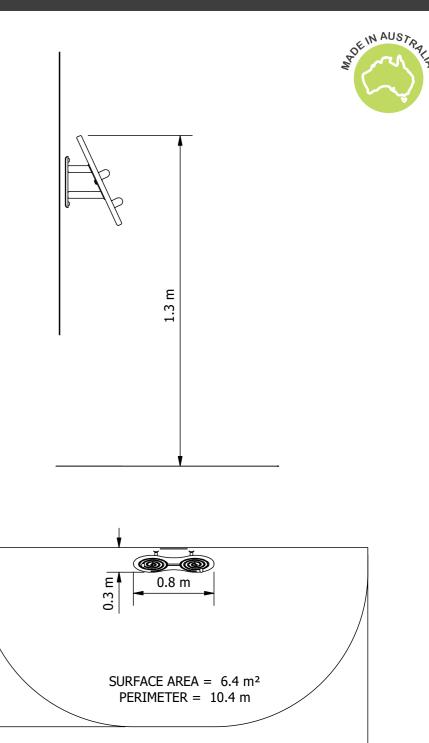

1.9 m

Double sided column shown in image sold separately.

**Product Code**: FFP6028

1.9m x 4.1m

Area 6.4m2

**Age Group** 

4.1 m