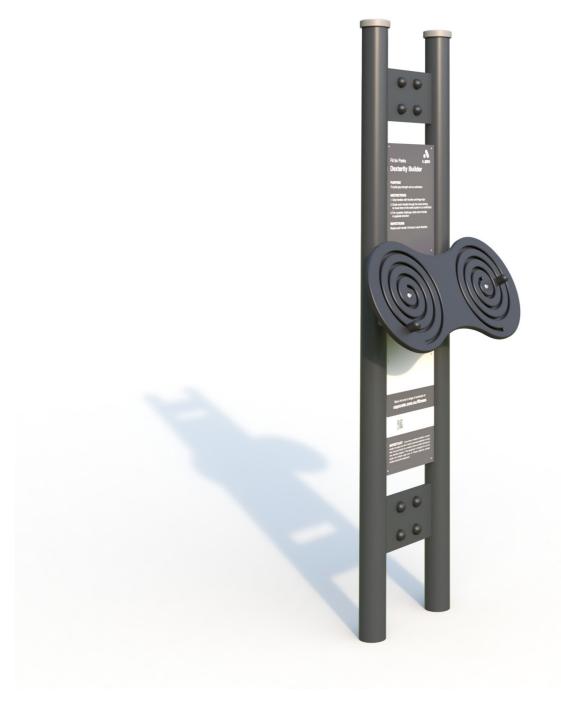

## **Dexterity Builder Fit For Parks**

The Fit for Parks product range has been developed in conjunction with exercise physiologists to deliver a comprehensive community fitness solution. Fit for Parks Product Ranges It covers the three key elements of fitness training including cardio, strength and mobility. All equipment includes detailed yet easy to follow instructional signage incorporating QR codes that link to demonstration videos that can be accessed by users on site.

1.9 m

Double sided column shown in image sold separately.

**Product Code**: FFP6028

1.9m x 4.1m

Area 6.4m2

**Age Group** 

4.1 m