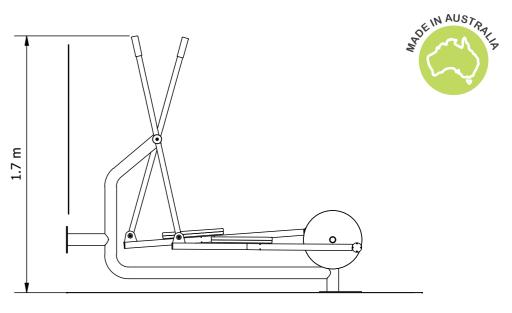

The Fit for Parks product range has been developed in conjunction with exercise physiologists to deliver a comprehensive community fitness solution. Fit for Parks Product Ranges It covers the three key elements of fitness training including cardio, strength and mobility. All equipment includes detailed yet easy to follow instructional signage incorporating QR codes that link to demonstration videos that can be accessed by users on site.

## Elliptical Trainer Fit For Parks





3.5 m

Double sided column shown in image sold separately.

## Product Code: FFP6027

















**Equipment Height** 2000mm

## **Product Profile FFP6027**



## ▲ a\_space