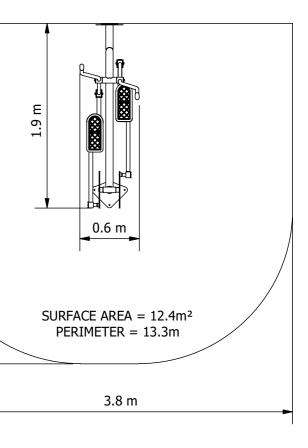

The Fit for Parks product range has been developed in conjunction with exercise physiologists to deliver a comprehensive community fitness solution. Fit for Parks Product Ranges It covers the three key elements of fitness training including cardio, strength and mobility. All equipment includes detailed yet easy to follow instructional signage incorporating QR codes that link to demonstration videos that can be accessed by users on site.

## Elliptical Trainer Fit For Parks





3.5 m

Double sided column shown in image sold separately.

## Product Code: FFP6027

















**Equipment Height** 2000mm

## **Product Profile FFP6027**



## ▲ a\_space