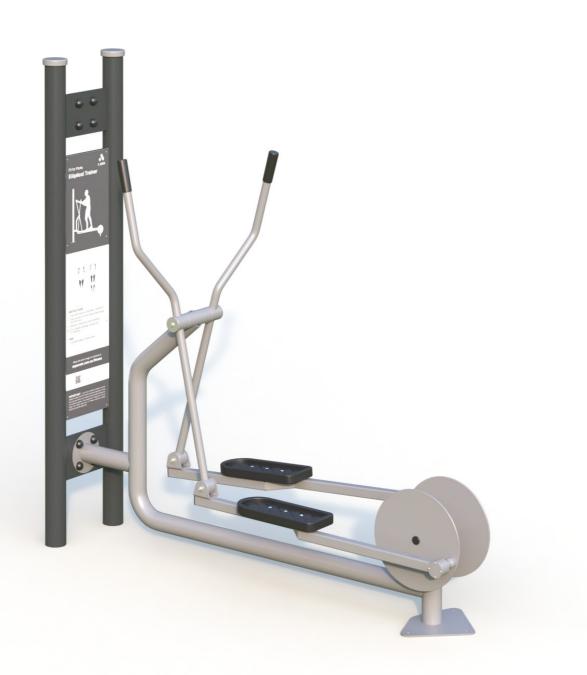

## Elliptical Trainer Fit For Parks

3.5 m

Double sided column shown in image sold separately.

## Product Code: FFP6027

**Equipment Height** 2000mm