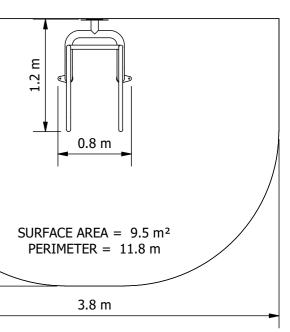

## Product Code: FFP6021

Area

12+

**Max FHoF** 1150mm

**Equipment Height** 2000mm