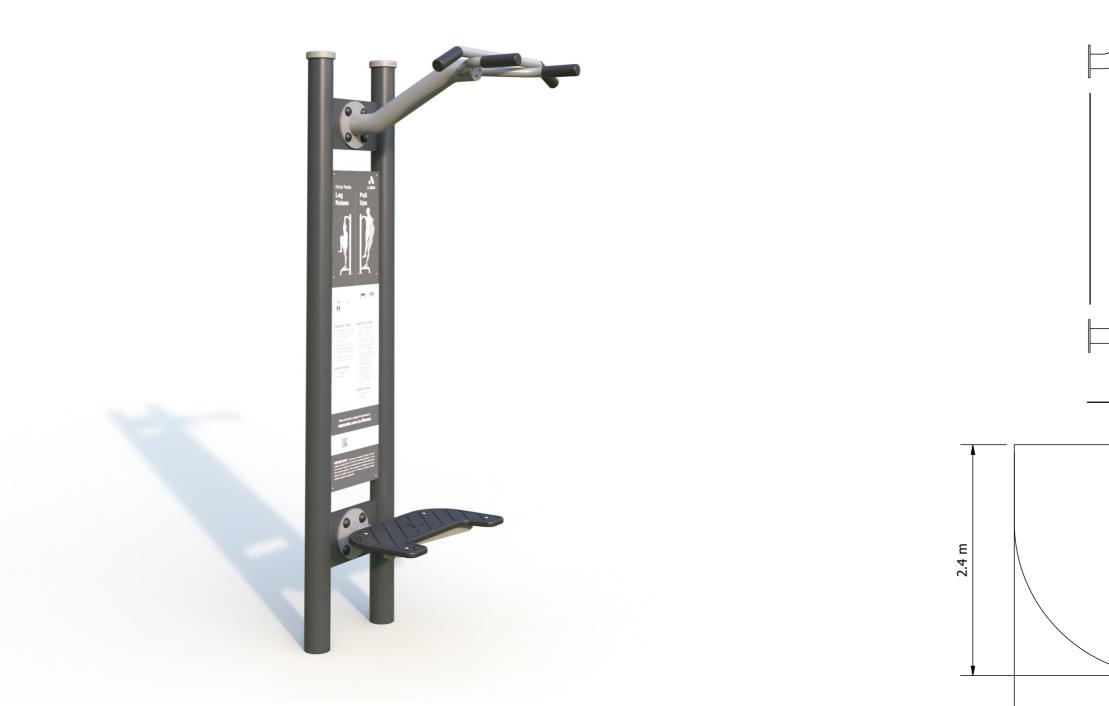

## Pull Ups & Leg Raises Fit For Parks

The Fit for Parks product range has been developed in conjunction with exercise physiologists to deliver a comprehensive community fitness solution. Fit for Parks Product Ranges It covers the three key elements of fitness training including cardio, strength and mobility. All equipment includes detailed yet easy to follow instructional signage incorporating QR codes that link to demonstration videos that can be accessed by users on site.

Double sided column shown in image sold separately.

## Product Code: FFP6019

Max FHoF 1965mm

Equipment Height 2000mm