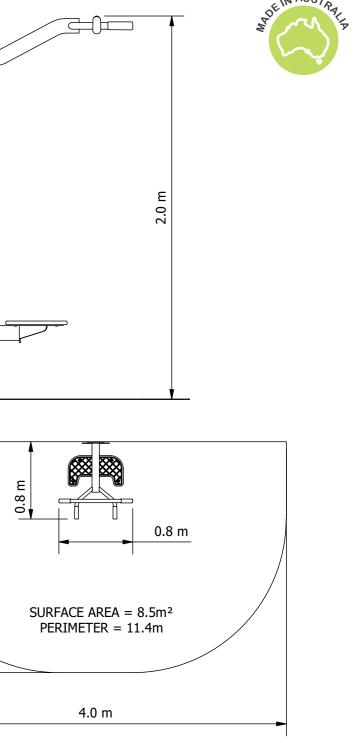

## Pull Ups & Leg Raises Fit For Parks

The Fit for Parks product range has been developed in conjunction with exercise physiologists to deliver a comprehensive community fitness solution. Fit for Parks Product Ranges It covers the three key elements of fitness training including cardio, strength and mobility. All equipment includes detailed yet easy to follow instructional signage incorporating QR codes that link to demonstration videos that can be accessed by users on site.



Double sided column shown in image sold separately.

## Product Code: FFP6019













Max FHoF 1965mm



Equipment Height 2000mm