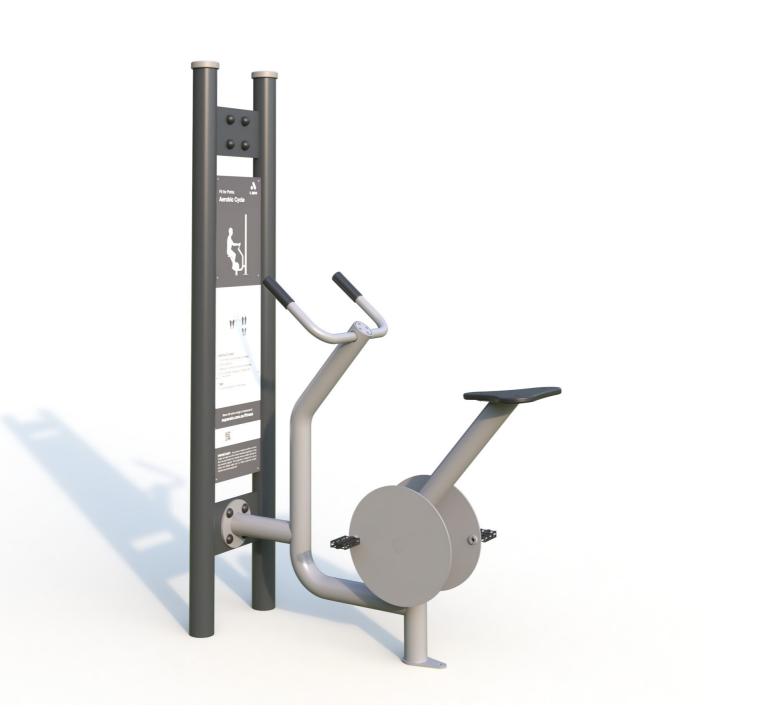

## Aerobic Cycle Fit For Parks

2.8 m

Double sided column shown in image sold separately.

## Product Code: FFP6018

Equipment Height 2000mm