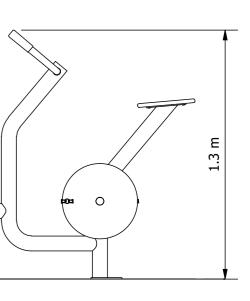

The Fit for Parks product range has been developed in conjunction with exercise physiologists to deliver a comprehensive community fitness solution. Fit for Parks Product Ranges It covers the three key elements of fitness training including cardio, strength and mobility. All equipment includes detailed yet easy to follow instructional signage incorporating QR codes that link to demonstration videos that can be accessed by users on site.

## Aerobic Cycle Fit For Parks



2.8 m

Double sided column shown in image sold separately.

## Product Code: FFP6018

















Equipment Height 2000mm

## **Product Profile FFP6018**







## ▲ a\_space