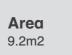

The Fit for Parks product range has been developed in conjunction with exercise physiologists to deliver a comprehensive community fitness solution. Fit for Parks Product Ranges It covers the three key elements of fitness training including cardio, strength and mobility. All equipment includes detailed yet easy to follow instructional signage incorporating QR codes that link to demonstration videos that can be accessed by users on site.

## Aerobic Cycle Fit For Parks



2.8 m

Double sided column shown in image sold separately.

## Product Code: FFP6018

















Equipment Height 2000mm

## **Product Profile FFP6018**







## ▲ a\_space