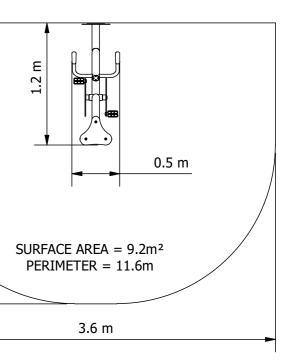

## Product Code: FFP6018

Equipment Height 2000mm

## **Product Profile FFP6018**