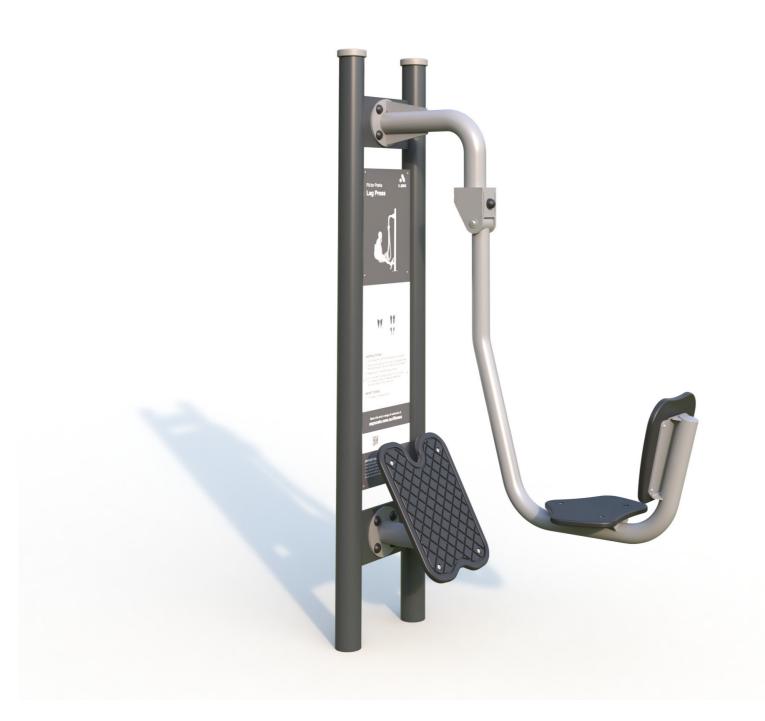

## Leg Press Fit For Parks

The Fit for Parks product range has been developed in conjunction with exercise physiologists to deliver a comprehensive community fitness solution. Fit for Parks Product Ranges It covers the three key elements of fitness training including cardio, strength and mobility. All equipment includes detailed yet easy to follow instructional signage incorporating QR codes that link to demonstration videos that can be accessed by users on site.

0.4 m  $3.1\,\mathrm{m}$ SURFACE AREA = 10.0 m<sup>2</sup> PERIMETER = 12 m3.6 m

Double sided column shown in image sold separately.

Product Code: FFP6009