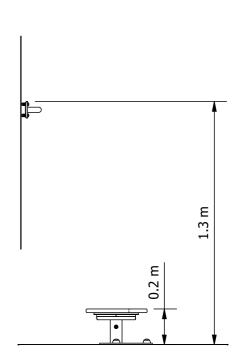

SURFACE AREA = 6.9m<sup>2</sup>
PERIMETER = 10.2m

Double sided column shown in image sold separately.

Product Code: FFP6020

Age Group