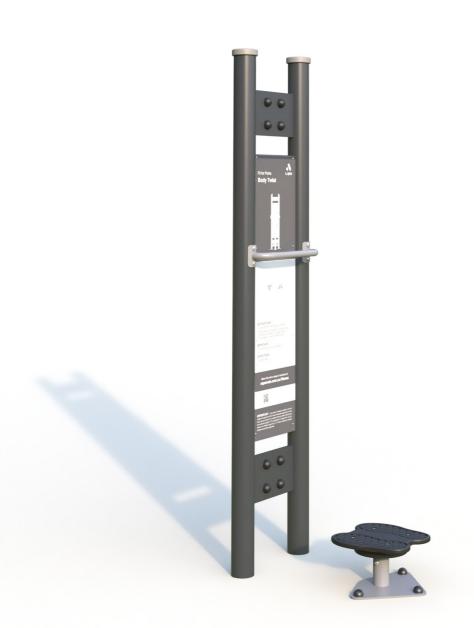

## Body Twist Fit For Parks

The Fit for Parks product range has been developed in conjunction with exercise physiologists to deliver a comprehensive community fitness solution. Fit for Parks Product Ranges It covers the three key elements of fitness training including cardio, strength and mobility. All equipment includes detailed yet easy to follow instructional signage incorporating QR codes that link to demonstration videos that can be accessed by users on site.

SURFACE AREA = 6.9m<sup>2</sup>
PERIMETER = 10.2m

Double sided column shown in image sold separately.

Product Code: FFP6020

Age Group