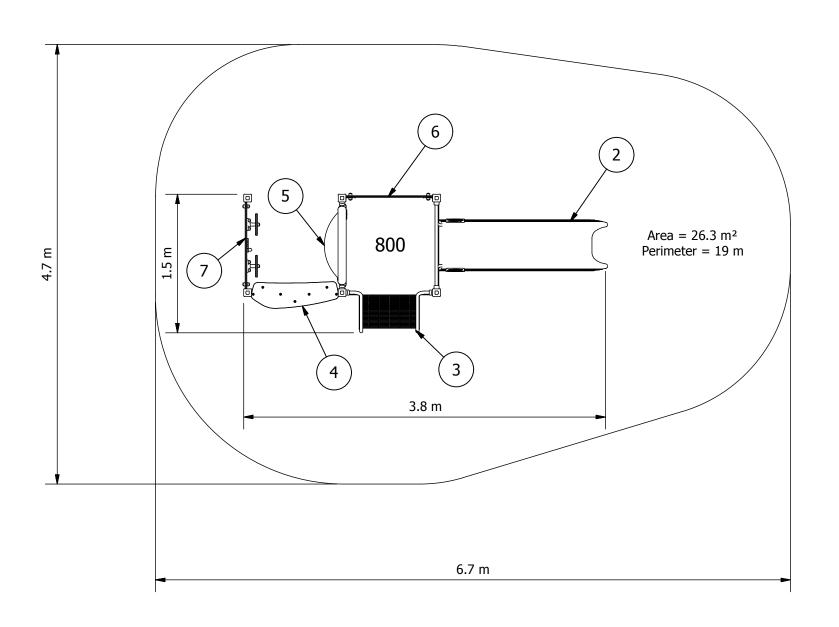

| EQUIPMENT INVENTORY |                                               |     |          |
|---------------------|-----------------------------------------------|-----|----------|
| ITEM                | DESCRIPTION                                   | QTY | FHF (mm) |
| 1                   | PS 1000 Square Braced Aluminium Platform      | 1   | 800      |
| 2                   | PS 800 Straight Slide RM                      | 1   | 800/1000 |
| 3                   | PS Eco Steps 800 with Geo sides               | 1   | 800      |
| 4                   | PS Shop Front Geo                             | 1   | N/A      |
| 5                   | PS Bubble Panel Plastic (above)               | 1   | N/A      |
| 6                   | PS Kangaroo & Koala Panel HDPE - double sided | 1   | N/A      |
| 7                   | PS Cruiser Half Panel HDPE - double sided     | 1   | N/A      |