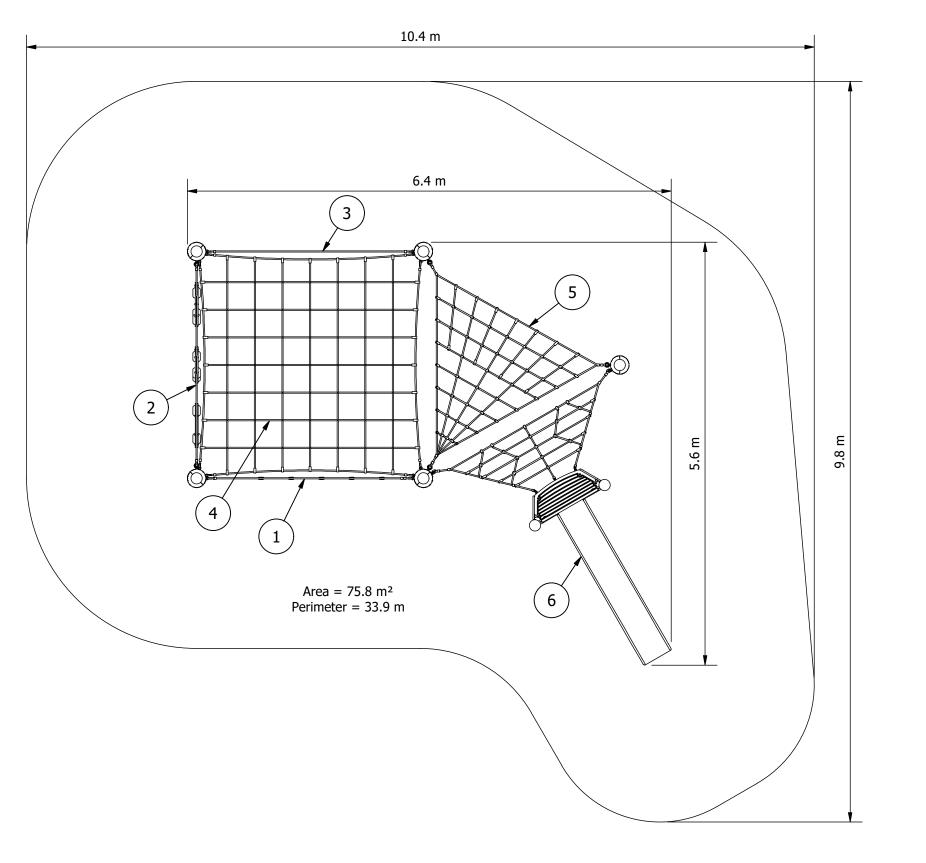

## **Explorer Nets Mount Feathertop**

Site Layout is indicative only & subject to change. This design is confidential & subject to Copyright.

Scale Bar 1:50@A3 (metres)

DESIGN COMPLIANT WITH AS 4685:2014

5

Design plan

10

Design No: **DPE-0016M-0** 

| EQUIPMENT INVENTORY |                                   |     |          |
|---------------------|-----------------------------------|-----|----------|
| ITEM                | DESCRIPTION                       | QTY | FHF (mm) |
| 1                   | Explorer Slalom Passage           | 1   | 1895     |
| 2                   | Explorer Rock Wall                | 1   | 2150     |
| 3                   | Explorer Tight Rope               | 1   | 335      |
| 4                   | Explorer Cargo Net High           | 1   | 2285     |
| 5                   | Explorer Ascend Climber Left      | 1   | 2215     |
| 6                   | Explorer Slide & Approach Up (SS) | 1   | 1600     |

Drawn by: J.B.

Date drawn: 7/02/2020