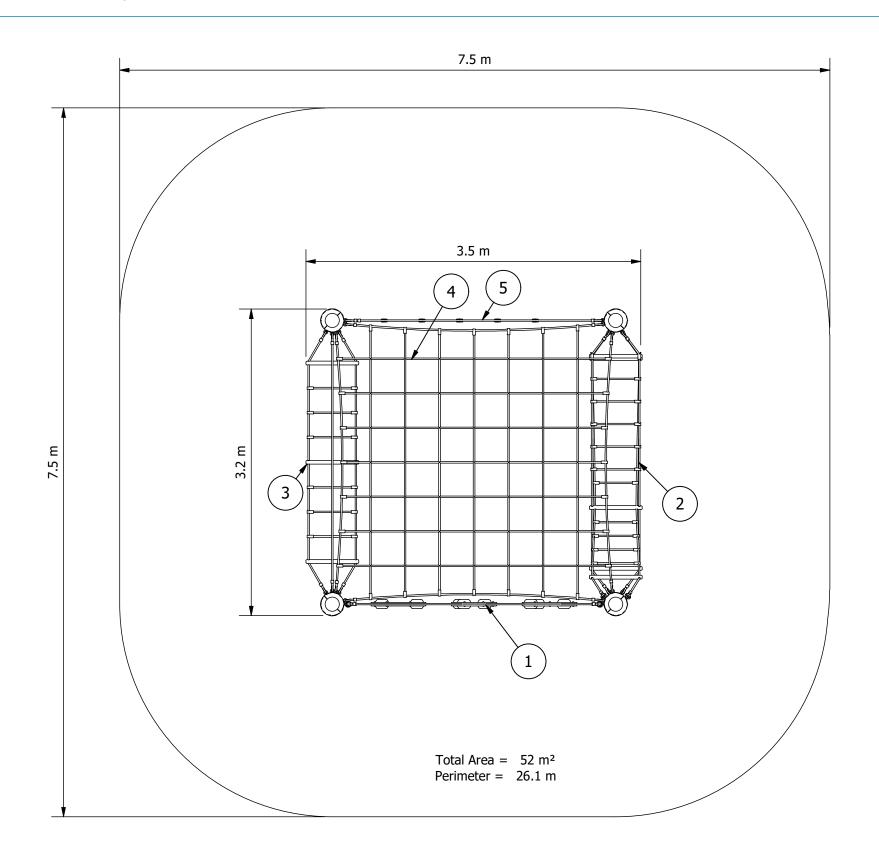

## **Explorer Nets Mount Barney**

| EQUIPMENT INVENTORY |                                |     |          |
|---------------------|--------------------------------|-----|----------|
| ITEM                | DESCRIPTION                    | QTY | FHF (mm) |
| 1                   | Explorer Rock Wall             | 1   | 2150     |
| 2                   | Explorer Trail Crossing        | 1   | 2075     |
| 3                   | Explorer Chasm Crossing Junior | 1   | 265      |
| 4                   | Explorer Cargo Net High        | 1   | 2285     |
| 5                   | Explorer Slalom Passage        | 1   | 1825     |