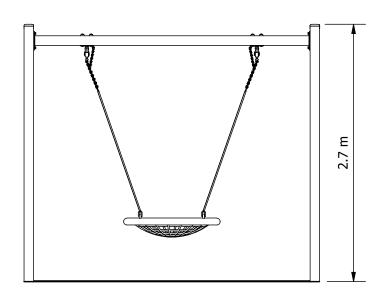

### **Birds Nest Seat**

| EQUIPMENT INVENTORY |                                        |     |          |
|---------------------|----------------------------------------|-----|----------|
| ITEM                | DESCRIPTION                            | QTY | FHF (mm) |
| 1                   | Birds Nest Swing Seat                  | 1   | 1540     |
| 2                   | A-Frame Swing Adult (1 Bay Birds Nest) | 1   | N/A      |

#### **ELEVATION:**