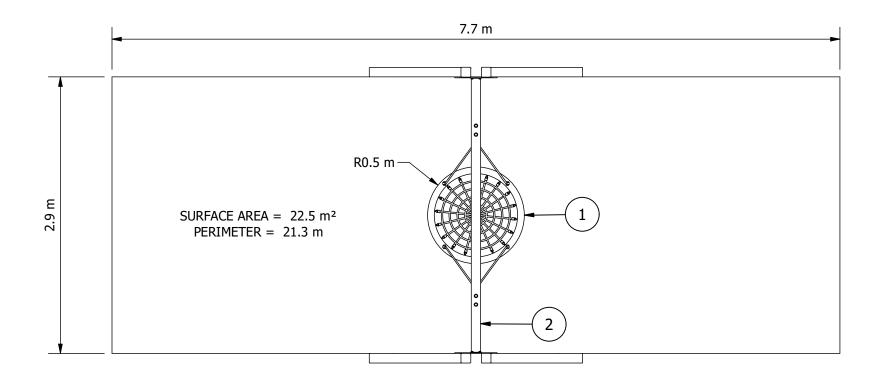

### **Birds Nest Seat**

| EQUIPMENT INVENTORY |                                        |     |          |
|---------------------|----------------------------------------|-----|----------|
| ITEM                | DESCRIPTION                            | QTY | FHF (mm) |
| 1                   | Birds Nest Swing Seat                  | 1   | 1540     |
| 2                   | A-Frame Swing Adult (1 Bay Birds Nest) | 1   | N/A      |

#### RECOMMENDED MINIMUM SHADE CLEARANCES

- 2.5M FROM ANY <u>ACCESSIBLE</u> PART OF THE EQUIPMENT TO ANY CLIMBABLE PART OF THE SHADE STRUCTURE
- 1.5M FOR ALL OTHER SITUATIONS

Site Layout is indicative only & subject to change. This design is confidential & subject to Copyright.