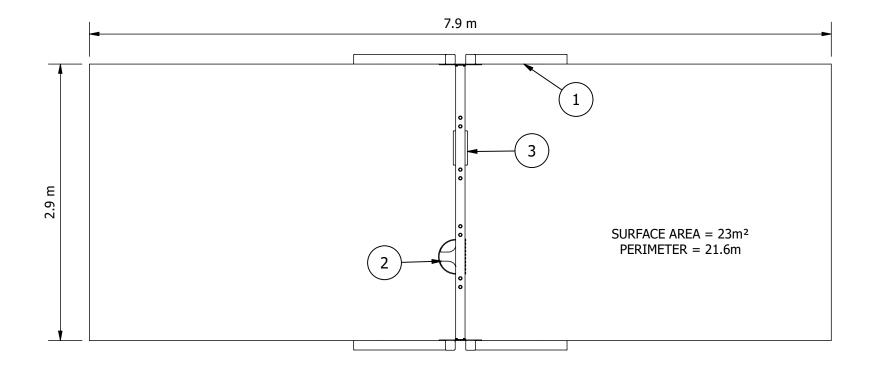

## A-Frame Swing - 1 Bay, Double Adult Height with Infant seat x 1, Strap seat x 1

| EQUIPMENT INVENTORY |                                    |     |          |
|---------------------|------------------------------------|-----|----------|
| ITEM                | DESCRIPTION                        | QTY | FHF (mm) |
| 1                   | A-Frame Swing Adult (1 Bay Double) | 1   | N/A      |
| 2                   | Infant Swing Seat                  | 1   | 1555     |
| 3                   | Strap Swing Seat                   | 1   | 1555     |