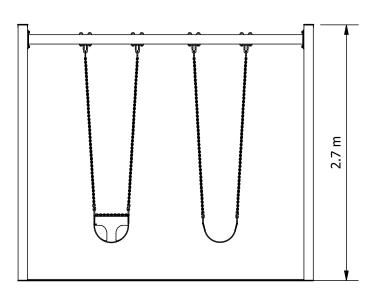

## A-Frame Swing - 1 Bay, Double Adult Height with Infant seat x 1, Strap seat x 1

| EQUIPMENT INVENTORY |                                    |     |          |
|---------------------|------------------------------------|-----|----------|
| ITEM                | DESCRIPTION                        | QTY | FHF (mm) |
| 1                   | A-Frame Swing Adult (1 Bay Double) | 1   | N/A      |
| 2                   | Infant Swing Seat                  | 1   | 1555     |
| 3                   | Strap Swing Seat                   | 1   | 1555     |