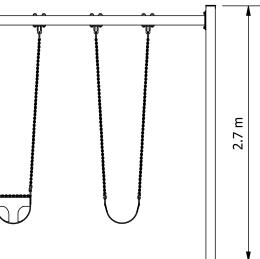

**RECOMMENDED MINIMUM SHADE CLEARANCES** • 2.5M FROM ANY ACCESSIBLE PART OF THE EQUIPMENT TO ANY CLIMBABLE PART OF THE SHADE STRUCTURE **1.5M FOR ALL OTHER SITUATIONS** 

SWGA004-C LOOSEFILL

Drawn by: **S.J.** 