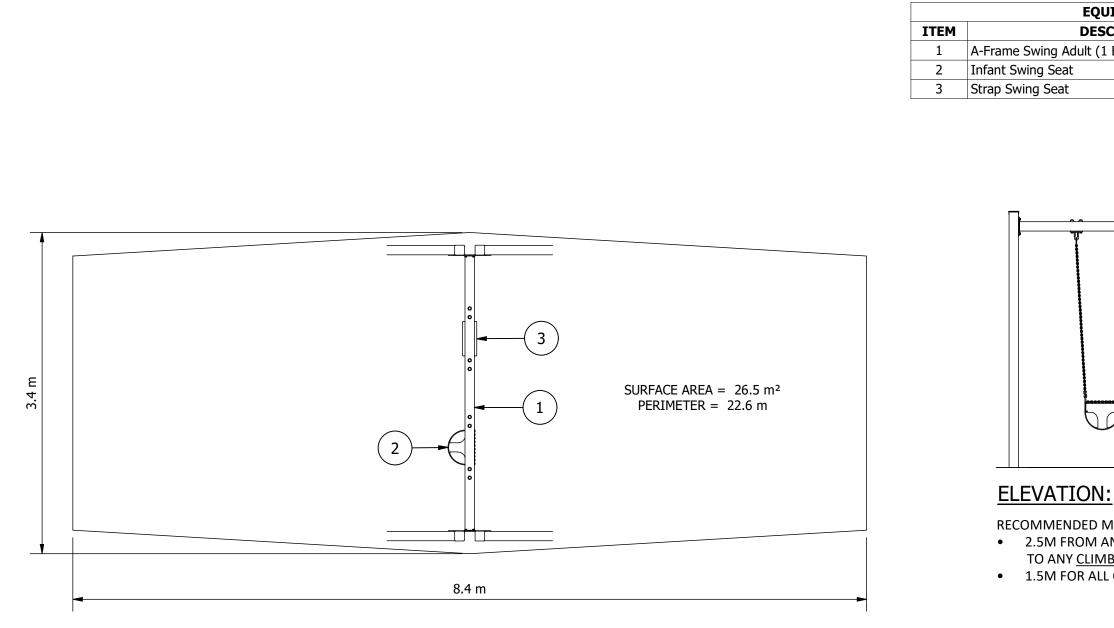

## A-Frame Swing - 1 Bay, Double Adult Height with Infant seat x 1, Strap seat x 1 (Loosefill)

**Design Plan** 

5 m

| EQUIPMENT INVENTORY              |     |          |
|----------------------------------|-----|----------|
| DESCRIPTION                      | QTY | FHF (mm) |
| t (1 Bay Double - Loosefill IAS) | 1   | 1435     |
|                                  | 1   | N/A      |
|                                  | 1   | N/A      |