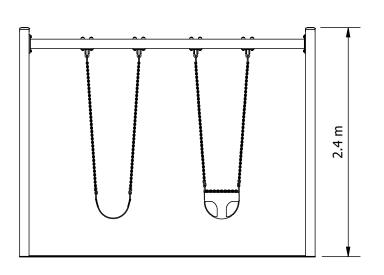

| EQUIPMENT INVENTORY |                                     |     |          |
|---------------------|-------------------------------------|-----|----------|
| ITEM                | DESCRIPTION                         | QTY | FHF (mm) |
| 1                   | A-Frame Swing Junior (1 Bay Double) | 1   | N/A      |
| 2                   | Infant Swing Seat (MG)              | 1   | N/A      |
| 3                   | Strap Swing Seat (MG)               | 1   | N/A      |