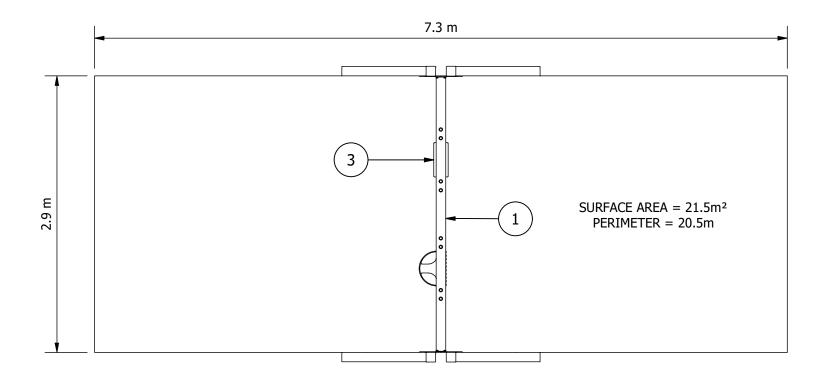

| EQUIPMENT INVENTORY |                                     |     |          |
|---------------------|-------------------------------------|-----|----------|
| ITEM                | DESCRIPTION                         | QTY | FHF (mm) |
| 1                   | A-Frame Swing Junior (1 Bay Double) | 1   | N/A      |
| 2                   | Infant Swing Seat (MG)              | 1   | N/A      |
| 3                   | Strap Swing Seat (MG)               | 1   | N/A      |