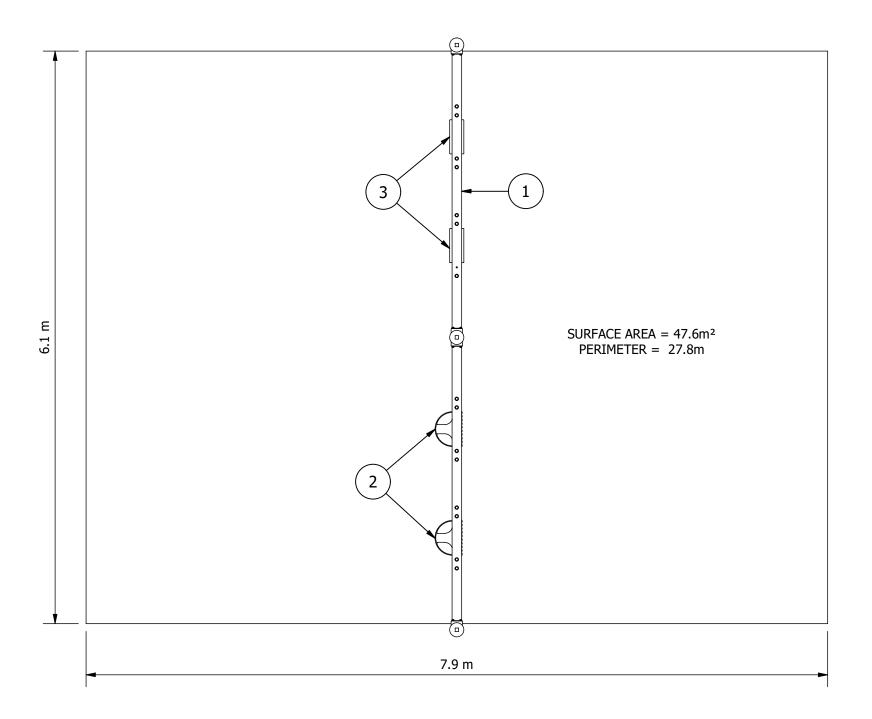

| EQUIPMENT INVENTORY |                                    |     |          |
|---------------------|------------------------------------|-----|----------|
| ITEM                | DESCRIPTION                        | QTY | FHF (mm) |
| 1                   | Big Leg Swing Adult (2 Bay Double) | 1   | N/A      |
| 2                   | Infant Swing Seat                  | 2   | 1555     |
| 3                   | Strap Swing Seat                   | 2   | 1555     |

## **ELEVATION:**

- RECOMMENDED MINIMUM SHADE CLEARANCES:
  2.5M FROM ANY ACCESSIBLE PART OF THE EQUIPMENT TO ANY <u>CLIMBABLE</u> PART OF THE SHADE STRUCTURE 1.5M FOR ALL OTHER SITUATIONS

Site Layout is indicative only & subject to change. This design is confidential & subject to Copyright.

SCALE BAR 0

1:40@A3

PLAYGROUND DESIGN COMPLIANT WITH AS 4685:2021

5 m

**Design Plan (Concept)** 

Design No:

SWGB019-C

Drawn by: **S.P.** 