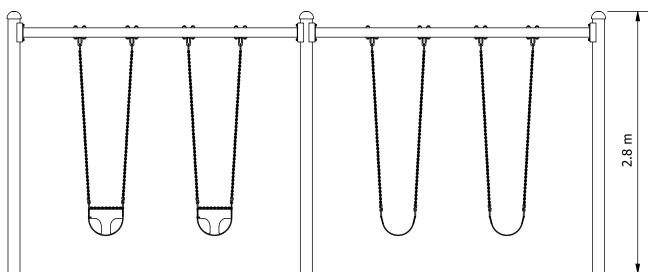

| EQUIPMENT INVENTORY |                                    |     |          |
|---------------------|------------------------------------|-----|----------|
| ITEM                | DESCRIPTION                        | QTY | FHF (mm) |
| 1                   | Big Leg Swing Adult (2 Bay Double) | 1   | N/A      |
| 2                   | Infant Swing Seat                  | 2   | 1555     |
| 3                   | Strap Swing Seat                   | 2   | 1555     |