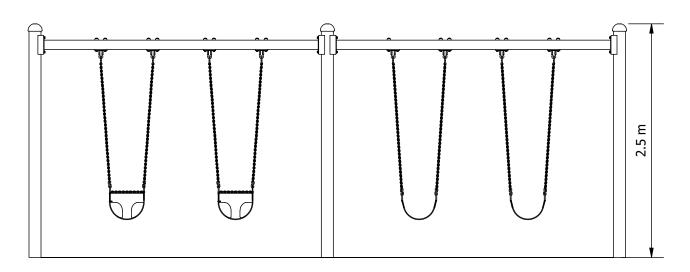

## **ELEVATION:**

RECOMMENDED MINIMUM SHADE CLEARANCES:

- 2.5M FROM ANY <u>ACCESSIBLE</u> PART OF THE EQUIPMENT TO ANY <u>CLIMBABLE</u> PART OF THE SHADE STRUCTURE
- 1.5M FOR ALL OTHER SITUATIONS

Site Layout is indicative only & subject to change. This design is confidential & subject to Copyright.