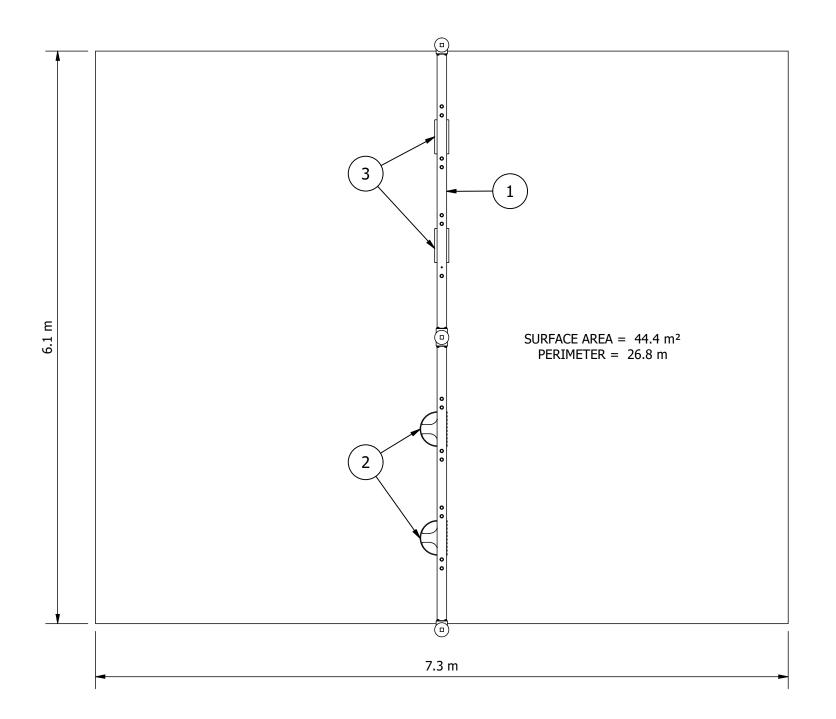

## Big Leg Swing - 2 Bay, Quad Junior Height with Infant seat x 2, Strap seat x 2

| EQUIPMENT INVENTORY |                                     |     |          |
|---------------------|-------------------------------------|-----|----------|
| ITEM                | DESCRIPTION                         | QTY | FHF (mm) |
| 1                   | Big Leg Swing Junior (2 Bay Double) | 1   | N/A      |
| 2                   | Infant Swing Seat                   | 2   | 1405     |
| 3                   | Strap Swing Seat                    | 2   | 1405     |