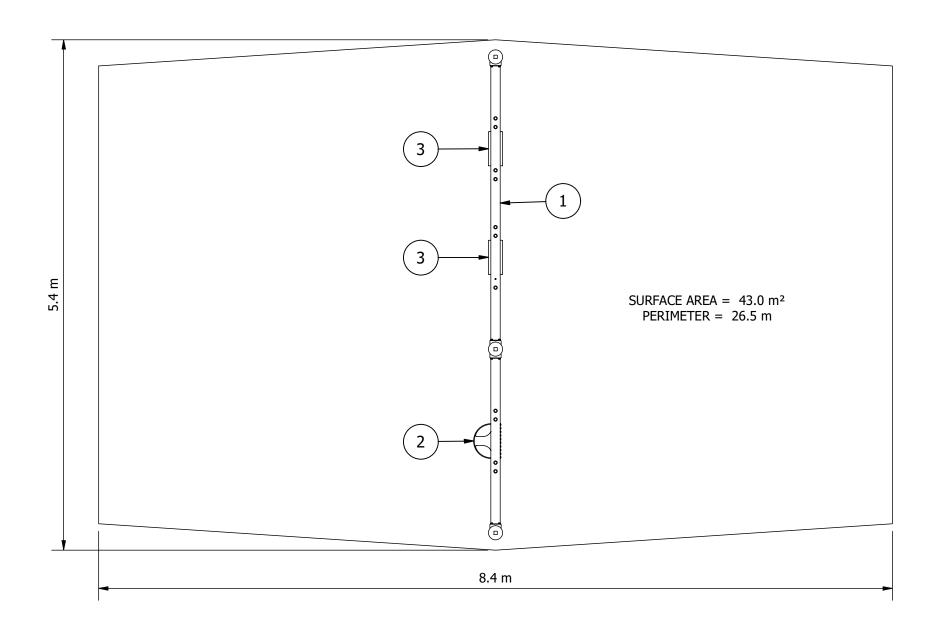

## Big Leg Swing - 2 Bay, Triple Adult Height with Infant seat x 1, Strap seat x 2 (Loosefill)

| EQUIPMENT INVENTORY |                                                           |     |          |
|---------------------|-----------------------------------------------------------|-----|----------|
| ITEM                | DESCRIPTION                                               | QTY | FHF (mm) |
| 1                   | Big Leg Swing Adult (2 Bay Single/Double - Loosefill IAS) | 1   | 1435     |
| 2                   | Infant Swing Seat                                         | 1   | N/A      |
| 3                   | Strap Swing Seat                                          | 2   | N/A      |

## NOTE: LOOSEFILL IAS = MULCH/SAND IMPACT ATTENUATING SURFACE

Site Layout is indicative only & subject to change. This design is confidential & subject to Copyright.

PLAYGROUND DESIGN COMPLIANT WITH AS 4685:2021