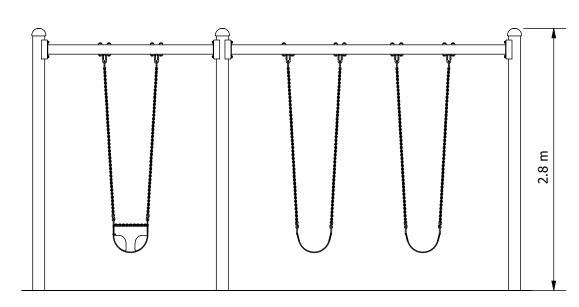

## Big Leg Swing - 2 Bay, Triple Adult Height with Infant seat x 1, Strap seat x 2 (Loosefill)

| EQUIPMENT INVENTORY |                                                           |     |          |
|---------------------|-----------------------------------------------------------|-----|----------|
| ITEM                | DESCRIPTION                                               | QTY | FHF (mm) |
| 1                   | Big Leg Swing Adult (2 Bay Single/Double - Loosefill IAS) | 1   | 1435     |
| 2                   | Infant Swing Seat                                         | 1   | N/A      |
| 3                   | Strap Swing Seat                                          | 2   | N/A      |