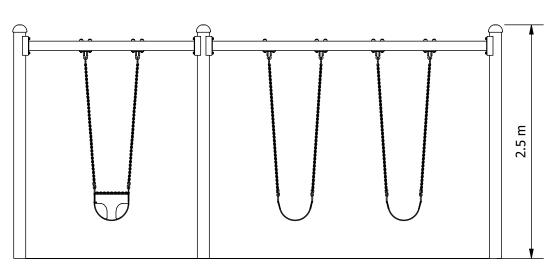

## **ELEVATION:**

RECOMMENDED MINIMUM SHADE CLEARANCES:

**Design Plan (Concept)** 

- 2.5M FROM ANY <u>ACCESSIBLE</u> PART OF THE EQUIPMENT TO ANY <u>CLIMBABLE</u> PART OF THE SHADE STRUCTURE
- 1.5M FOR ALL OTHER SITUATIONS