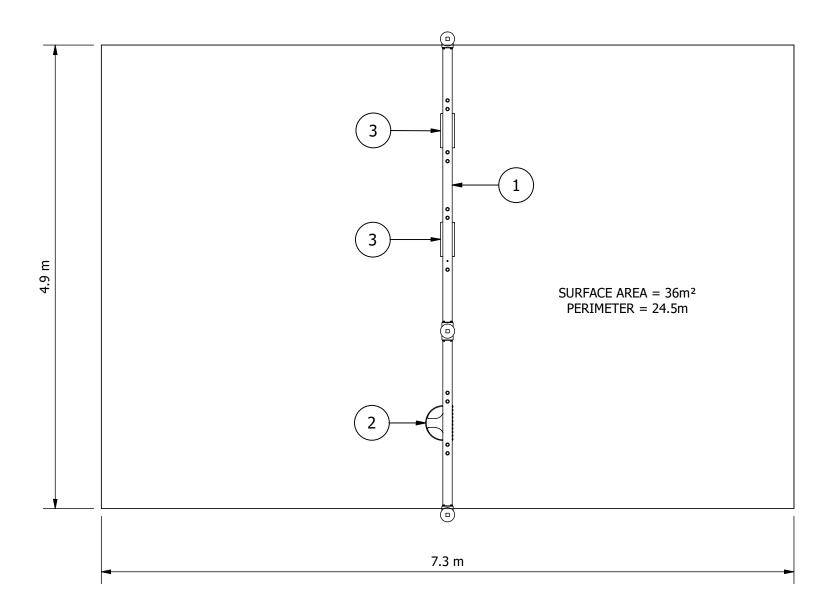

## **Big Leg Swing - 2 Bay, Triple Junior Height** with Infant seat x 1, Strap seat x 2

| EQUIPMENT INVENTORY |                                            |     |          |
|---------------------|--------------------------------------------|-----|----------|
| ITEM                | DESCRIPTION                                | QTY | FHF (mm) |
| 1                   | Big Leg Swing Junior (2 Bay Single/Double) | 1   | N/A      |
| 2                   | Infant Swing Seat                          | 1   | 1405     |
| 3                   | Strap Swing Seat                           | 2   | 1405     |

Site Layout is indicative only & subject to change.

PLAYGROUND DESIGN COMPLIANT WITH AS 4685:2021

Design No:

SWGB007-B

Drawn by: **S.P.** 

Date drawn: 19/03/2024