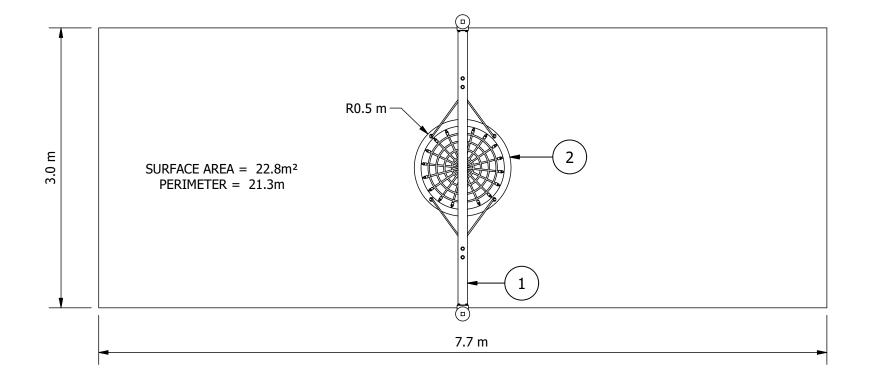

## **Big Leg Swing - 1 Bay, Double Adult Height** with Birds Nest Seat

| EQUIPMENT INVENTORY |                                        |     |          |
|---------------------|----------------------------------------|-----|----------|
| ITEM                | DESCRIPTION                            | QTY | FHF (mm) |
| 1                   | Big Leg Swing Adult (1 Bay Birds Nest) | 1   | N/A      |
| 2                   | Birds Nest Swing Seat                  | 1   | 1540     |