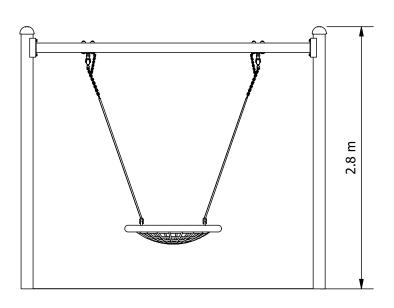

## **Big Leg Swing - 1 Bay, Double Adult Height** with Birds Nest Seat

| EQUIPMENT INVENTORY |                                        |     |          |
|---------------------|----------------------------------------|-----|----------|
| ITEM                | DESCRIPTION                            | QTY | FHF (mm) |
| 1                   | Big Leg Swing Adult (1 Bay Birds Nest) | 1   | N/A      |
| 2                   | Birds Nest Swing Seat                  | 1   | 1540     |

## **ELEVATION:**

- RECOMMENDED MINIMUM SHADE CLEARANCES:

  2.5M FROM ANY <u>ACCESSIBLE</u> PART OF THE EQUIPMENT TO ANY <u>CLIMBABLE</u> PART OF THE SHADE STRUCTURE
- 1.5M FOR ALL OTHER SITUATIONS