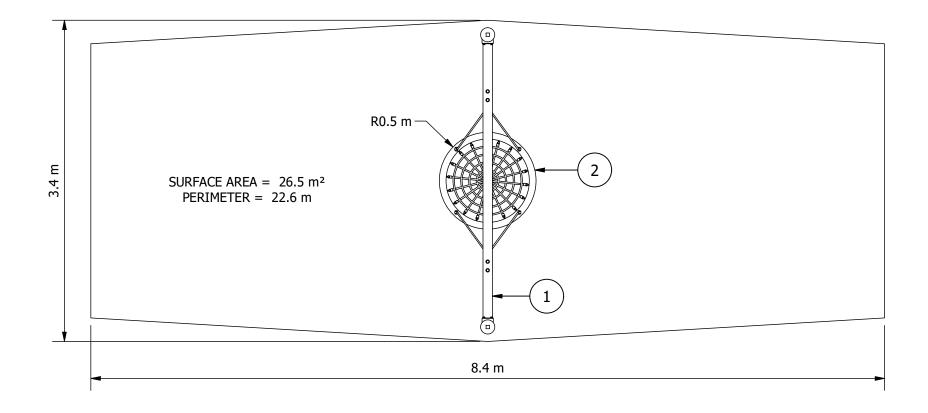

## **Big Leg Swing - 1 Bay, Double Adult Height** with Birds Nest Seat (Loosefill)

| EQUIPMENT INVENTORY |                                                        |     |          |
|---------------------|--------------------------------------------------------|-----|----------|
| ITEM                | DESCRIPTION                                            | QTY | FHF (mm) |
| 1                   | Big Leg Swing Adult (1 Bay Birds Nest - Loosefill IAS) | 1   | 1460     |
| 2                   | Birds Nest Swing Seat                                  | 1   | N/A      |

1:40@A3

Site Layout is indicative only & subject to change. This design is confidential & subject to Copyright.

PLAYGROUND DESIGN COMPLIANT WITH AS 4685:2021

5 m

Design No: SWGB005-C LOOSEFILL

**Design Plan** 