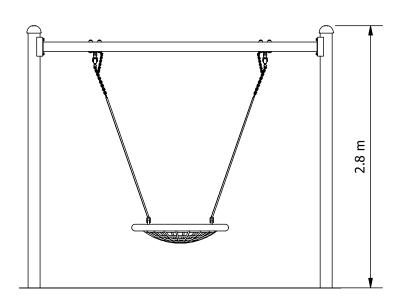

## **Big Leg Swing - 1 Bay, Double Adult Height** with Birds Nest Seat (Loosefill)

| EQUIPMENT INVENTORY |                                                        |     |          |
|---------------------|--------------------------------------------------------|-----|----------|
| ITEM                | DESCRIPTION                                            | QTY | FHF (mm) |
| 1                   | Big Leg Swing Adult (1 Bay Birds Nest - Loosefill IAS) | 1   | 1460     |
| 2                   | Birds Nest Swing Seat                                  | 1   | N/A      |

## **ELEVATION:**

RECOMMENDED MINIMUM SHADE CLEARANCES

- 2.5M FROM ANY <u>ACCESSIBLE</u> PART OF THE EQUIPMENT TO ANY <u>CLIMBABLE</u> PART OF THE SHADE STRUCTURE
- 1.5M FOR ALL OTHER SITUATIONS

NOTE: LOOSEFILL IAS = MULCH/SAND IMPACT ATTENUATING SURFACE