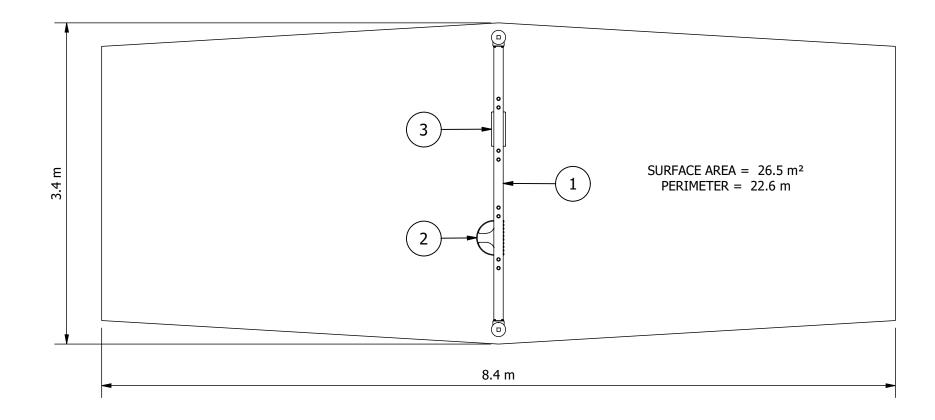

| EQUIPMENT INVENTORY |                                                    |     |          |
|---------------------|----------------------------------------------------|-----|----------|
| ITEM                | DESCRIPTION                                        | QTY | FHF (mm) |
| 1                   | Big Leg Swing Adult (1 Bay Double - Loosefill IAS) | 1   | 1435     |
| 2                   | Infant Swing Seat                                  | 1   | N/A      |
| 3                   | Strap Swing Seat                                   | 1   | N/A      |

## NOTE: LOOSEFILL IAS = MULCH/SAND IMPACT ATTENUATING SURFACE

Site Layout is indicative only & subject to change. This design is confidential & subject to Copyright.

PLAYGROUND DESIGN COMPLIANT

Design No: SWGB004-C LOOSEFILL