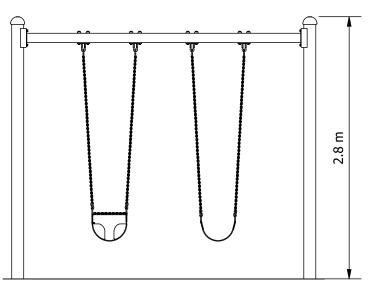

| EQUIPMENT INVENTORY |                                                    |     |          |
|---------------------|----------------------------------------------------|-----|----------|
| ITEM                | DESCRIPTION                                        | QTY | FHF (mm) |
| 1                   | Big Leg Swing Adult (1 Bay Double - Loosefill IAS) | 1   | 1435     |
| 2                   | Infant Swing Seat                                  | 1   | N/A      |
| 3                   | Strap Swing Seat                                   | 1   | N/A      |