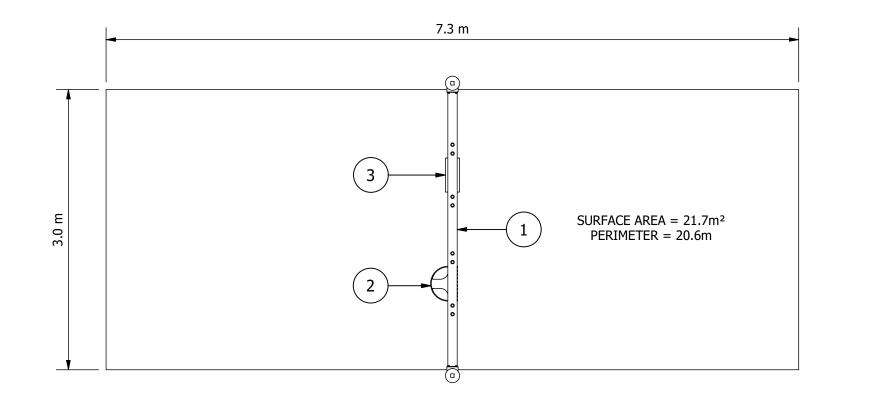

## **Big Leg Swing - 1 Bay, Double Junior Height** with Infant seat x 1, Strap seat x 1

|      | -     |
|------|-------|
| ITEM |       |
| 1    | Big l |
| 2    | Infa  |
| 3    | Stra  |

Site Layout is indicative only & subject to change. This design is confidential & subject to Copyright.

SCALE BAR 0

1:40@A3

PLAYGROUND DESIGN COMPLIANT WITH AS 4685:2021

Design No: SWGB003-C

•

5 m

| EQUIPMENT INVENTORY             |     |          |
|---------------------------------|-----|----------|
| DESCRIPTION                     | QTY | FHF (mm) |
| Leg Swing Junior (1 Bay Double) | 1   | N/A      |
| nt Swing Seat                   | 1   | 1405     |
| p Swing Seat                    | 1   | 1405     |