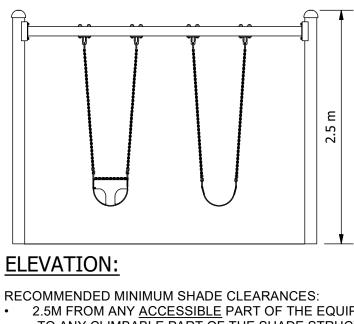

2.5M FROM ANY <u>ACCESSIBLE</u> PART OF THE EQUIPMENT TO ANY <u>CLIMBABLE</u> PART OF THE SHADE STRUCTURE 1.5M FOR ALL OTHER SITUATIONS

Drawn by: **S.P.** 

Date drawn: 19/03/2024