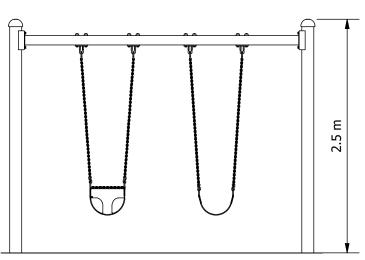

## **ELEVATION:**

RECOMMENDED MINIMUM SHADE CLEARANCES

- 2.5M FROM ANY ACCESSIBLE PART OF THE EQUIPMENT TO ANY <u>CLIMBABLE</u> PART OF THE SHADE STRUCTURE
- 1.5M FOR ALL OTHER SITUATIONS

NOTE: LOOSEFILL IAS = MULCH/SAND IMPACT ATTENUATING SURFACE