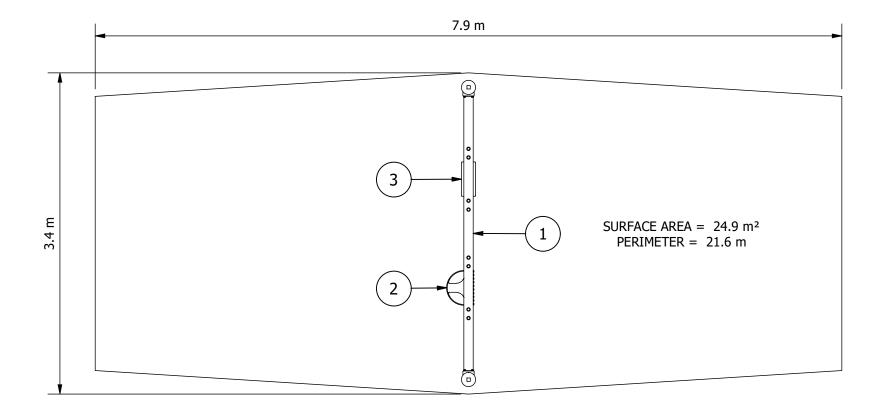

## Big Leg Swing - 1 Bay, Double Junior Height with Infant seat x 1, Strap seat x 1 (Loosefill)

| EQUIPMENT INVENTORY |                                                     |     |          |
|---------------------|-----------------------------------------------------|-----|----------|
| ITEM                | DESCRIPTION                                         | QTY | FHF (mm) |
| 1                   | Big Leg Swing Junior (1 Bay Double - Loosefill IAS) | 1   | 1285     |
| 2                   | Infant Swing Seat                                   | 1   | N/A      |
| 3                   | Strap Swing Seat                                    | 1   | N/A      |

SCALE BAR 0

1:40@A3

Site Layout is indicative only & subject to change. This design is confidential & subject to Copyright.

PLAYGROUND DESIGN COMPLIANT

5 m

WITH AS 4685:2021

Design No: SWGB003-B LOOSEFILL

**Design Plan** 