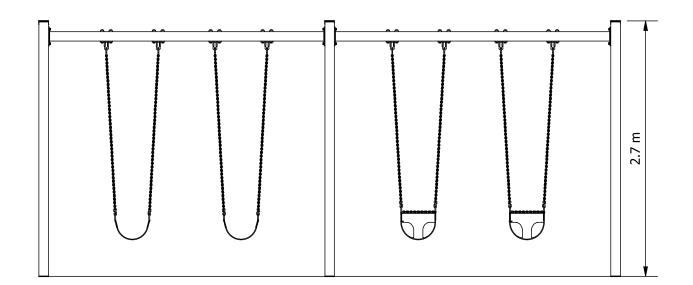

## A-Frame Swing - 2 Bays, Quad Senior Height with 2 x Infant + 2 x Strap Seat

|       | 7.9 m | -                                                      |
|-------|-------|--------------------------------------------------------|
| _     |       |                                                        |
|       |       | SURFACE AREA = 52.5m <sup>2</sup><br>PERIMETER = 28.8m |
|       |       |                                                        |
| 6.0 m |       |                                                        |
|       |       |                                                        |
|       |       |                                                        |

5 m

| EQUIPMENT INVENTORY |                                    |     |          |  |  |
|---------------------|------------------------------------|-----|----------|--|--|
| ITEM                | DESCRIPTION                        | QTY | FHF (mm) |  |  |
| 1                   | A-Frame Swing Adult (2 Bay Double) | 1   | N/A      |  |  |
| 2                   | Strap Swing Seat                   | 2   | 1555     |  |  |
| 3                   | Infant Swing Seat                  | 2   | 1555     |  |  |