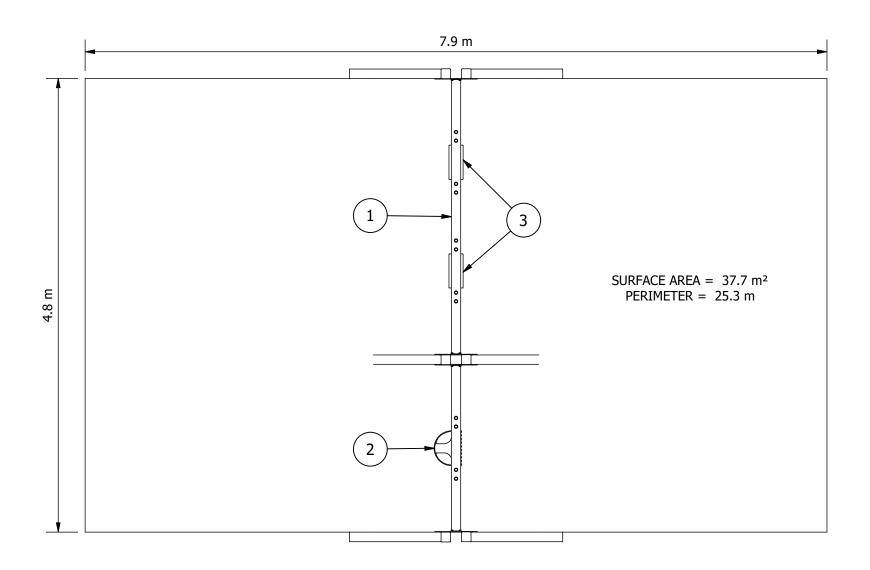

## A-Frame Swing - 2 Bay, Triple Adult Height with Infant seat x1, Strap seat x 2

| EQUIPMENT INVENTORY |                                           |     |          |
|---------------------|-------------------------------------------|-----|----------|
| ITEM                | DESCRIPTION                               | QTY | FHF (mm) |
| 1                   | A-Frame Swing Adult (2 Bay Single/Double) | 1   | N/A      |
| 2                   | Infant Swing Seat                         | 1   | 1555     |
| 3                   | Strap Swing Seat                          | 2   | 1555     |