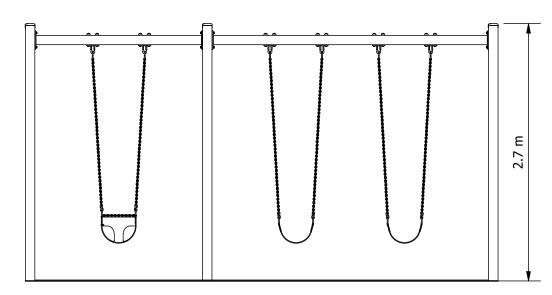

## **ELEVATION:**

RECOMMENDED MINIMUM SHADE CLEARANCES

- 2.5M FROM ANY <u>ACCESSIBLE</u> PART OF THE EQUIPMENT TO ANY <u>CLIMBABLE</u> PART OF THE SHADE STRUCTURE
- 1.5M FOR ALL OTHER SITUATIONS

Site Layout is indicative only & subject to change. This design is confidential & subject to Copyright.