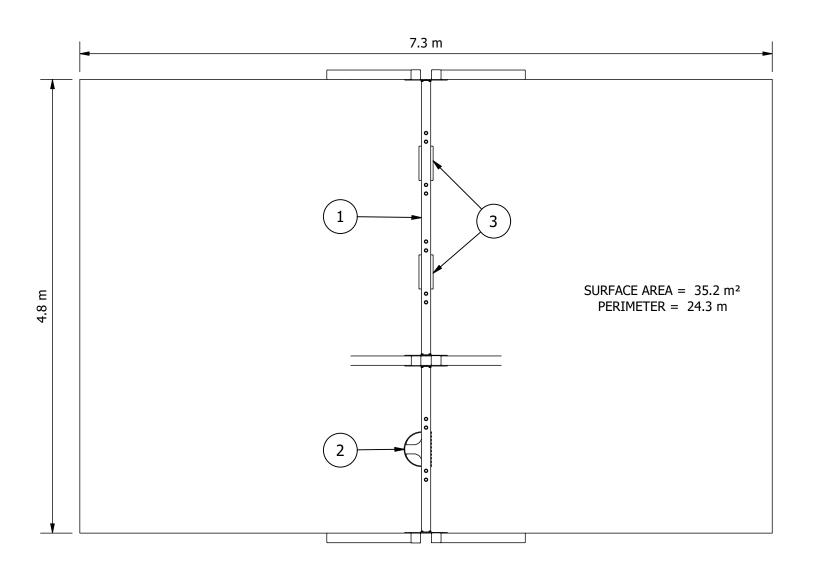

## A-Frame Swing - 2 Bay, Triple Junior Height with Infant seat x1, Strap seat x 2

| EQUIPMENT INVENTORY |                                            |     |          |
|---------------------|--------------------------------------------|-----|----------|
| ITEM                | DESCRIPTION                                | QTY | FHF (mm) |
| 1                   | A-Frame Swing Junior (2 Bay Single/Double) | 1   | N/A      |
| 2                   | Infant Swing Seat                          | 1   | 1405     |
| 3                   | Strap Swing Seat                           | 2   | 1405     |