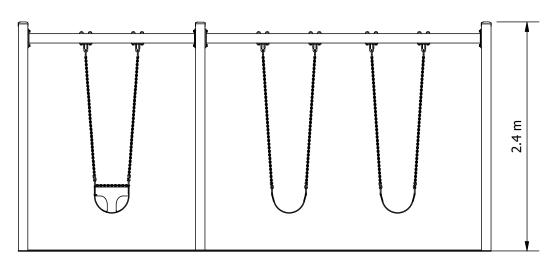

## A-Frame Swing - 2 Bay, Triple Junior Height with Infant seat x1, Strap seat x 2

| EQUIPMENT INVENTORY |                                            |     |          |
|---------------------|--------------------------------------------|-----|----------|
| ITEM                | DESCRIPTION                                | QTY | FHF (mm) |
| 1                   | A-Frame Swing Junior (2 Bay Single/Double) | 1   | N/A      |
| 2                   | Infant Swing Seat                          | 1   | 1405     |
| 3                   | Strap Swing Seat                           | 2   | 1405     |