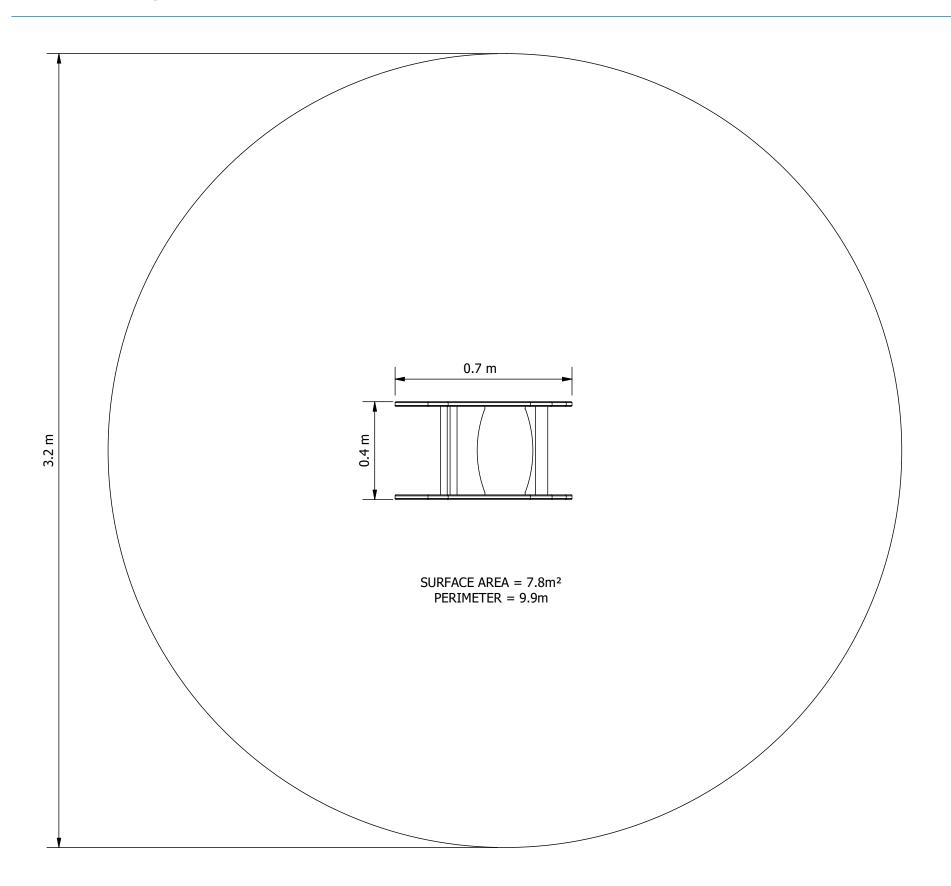

| EQUIPMENT INVENTORY |              |     |          |
|---------------------|--------------|-----|----------|
| ITEM                | DESCRIPTION  | QTY | FHF (mm) |
| 1                   | Kidna Rocker | 1   | 600      |

SCALE BAR 0 0.25 1 m 1:15@A3

PLAYGROUND DESIGN COMPLIANT WITH AS 4685:2021 **Design Plan** 

SPR0084FBA-B

Drawn by: **S.P.** 

Date drawn: 31/05/2022