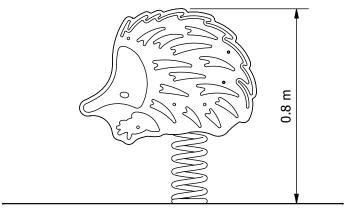

| EQUIPMENT INVENTORY |              |     |          |
|---------------------|--------------|-----|----------|
| ITEM                | DESCRIPTION  | QTY | FHF (mm) |
| 1                   | Kidna Rocker | 1   | 600      |