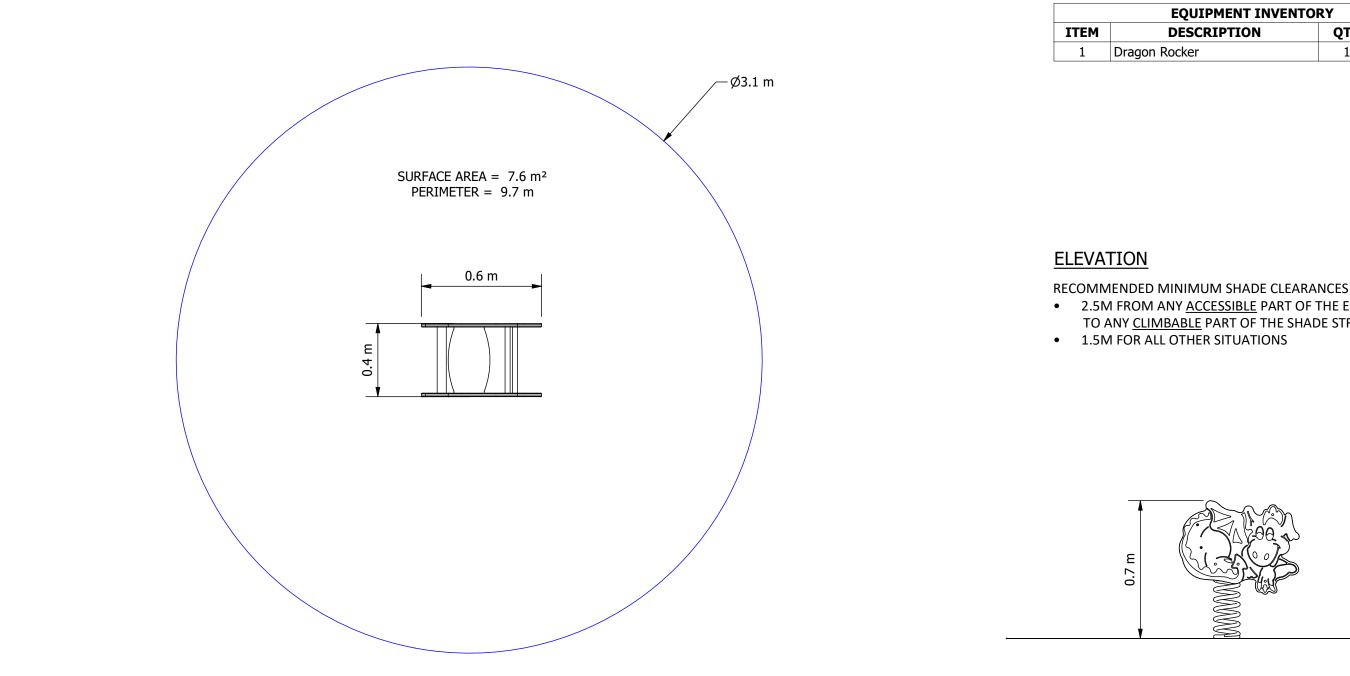

## **Daisy Dragon Rocker**

SCALE BAR 0 0.5

1:20@A3

2 m

Design No:

| EQUIPMENT INVENTORY |     |          |
|---------------------|-----|----------|
| DESCRIPTION         | QTY | FHF (mm) |
| Dragon Rocker       | 1   | 600      |

2.5M FROM ANY ACCESSIBLE PART OF THE EQUIPMENT TO ANY <u>CLIMBABLE</u> PART OF THE SHADE STRUCTURE